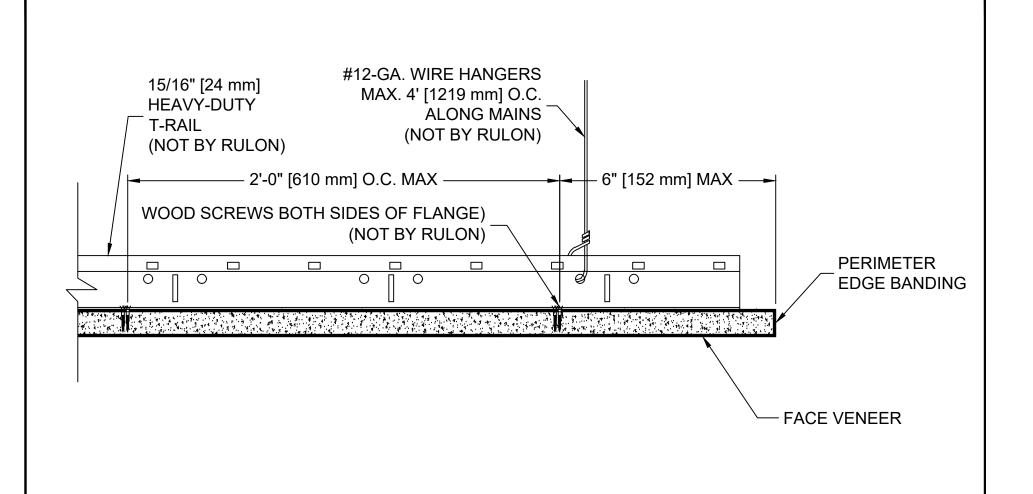

#### **NOTES:**

1) Heavy Duty T-Grid (Not by Rulon) Mains to be on 2' MAX. Centers 2) These edge conditions apply to 3/4" [19 mm] **Thick Panels** only

**RULON INTERNATIONAL** 2000 Ring Way St. Augustine, FL 32092

(904) 584-1400 info @ rulonco.com

www.rulonco.com

PROJECT:

Veneer Edge Conditions Ceilings

ISSUE DATE: MAR/14/2019

REVISION DATE:

OCT/01/2024

DRAWN BY: CAP