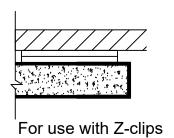

PROJECT NUMBER:

CHECKED BY: DRAWING NUMBER:

TDA AXX0016C

Edge-banded with Reveal Spacer

Black or Matching Wood Veneer Reveal Spacer Furnished Loose (Furring Not by Rulon) [Z-clips] Tongue and Groove Sides (Not End-banded)