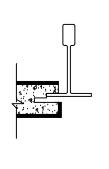

### Tongue and Groove Sides (Not End-banded)

Direct Screw from Above Ceiling Grid 15/16" [24 mm] T-Grid