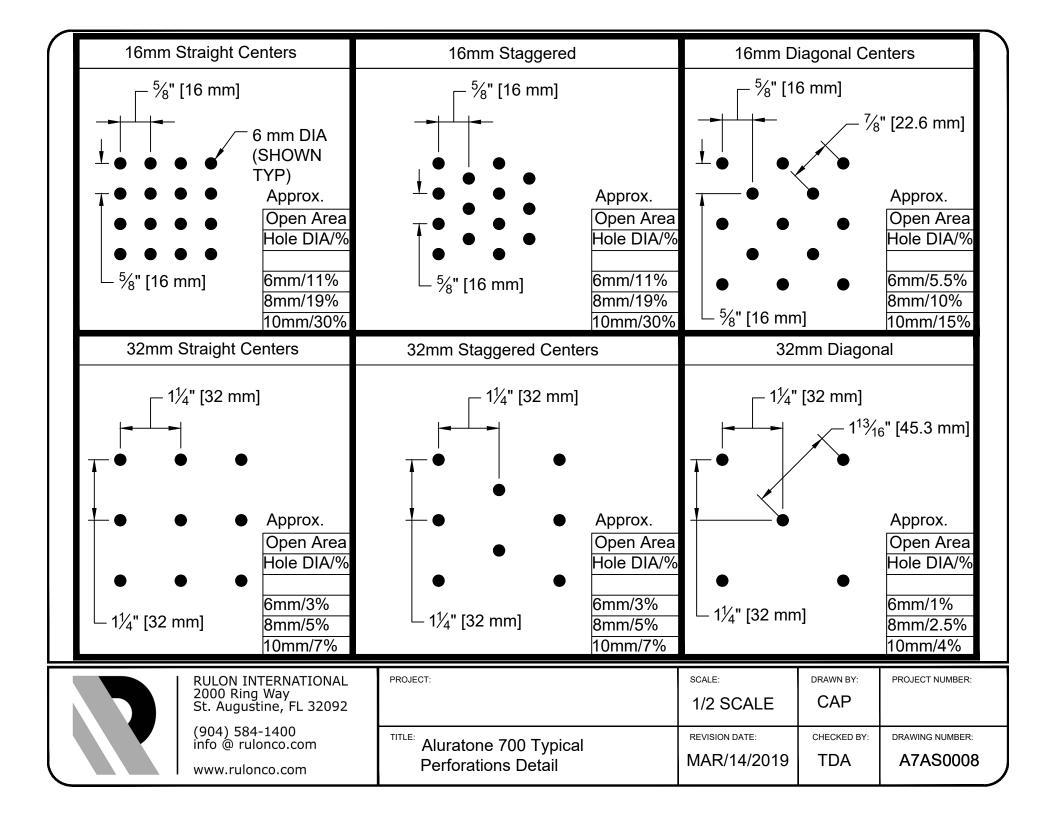

RULON INTERNATIONAL 2000 Ring Way St. Augustine, FL 32092

(904) 584-1400 info @ rulonco.com

www.rulonco.com

| PROJECT:                             | ISSUE DATE:                | DRAWN BY:   | PROJECT NUMBER:          |
|--------------------------------------|----------------------------|-------------|--------------------------|
|                                      |                            | CAP         |                          |
| Aluratone 700 Panel - Isometric View | REVISION DATE: MAR/31/2022 | CHECKED BY: | DRAWING NUMBER: A7AS0007 |





| RULON INTERNATIONAL<br>2000 Ring Way<br>St. Augustine, FL 32092 | PROJECT:                 | ISSUE DATE:                | DRAWN BY:   | PROJECT NUMBER:            |
|-----------------------------------------------------------------|--------------------------|----------------------------|-------------|----------------------------|
| (904) 584-1400<br>info @ rulonco.com<br>www.rulonco.com         | C-Hanger Mounting Detail | REVISION DATE: MAY/11/2022 | CHECKED BY: | DRAWING NUMBER:  AXXXX0011 |









RULON INTERNATIONAL 2000 Ring Way St. Augustine, FL 32092

(904) 584-1400 info @ rulonco.com

www.rulonco.com

| PROJECT:                           | ISSUE DATE:                | DRAWN BY:   | PROJECT NUMBER:               |
|------------------------------------|-----------------------