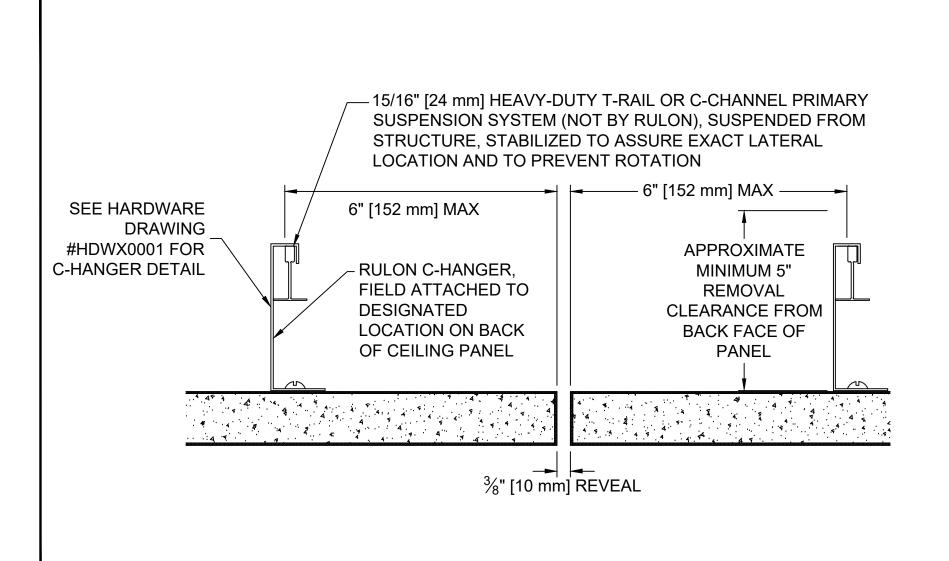

| RULON INTERNATIONAL<br>2000 Ring Way<br>St. Augustine, FL 32092 | PROJECT:                 | ISSUE DATE:                | DRAWN BY:   | PROJECT NUMBER:            |
|-----------------------------------------------------------------|--------------------------|----------------------------|-------------|----------------------------|
| (904) 584-1400<br>info @ rulonco.com<br>www.rulonco.com         | C-Hanger Mounting Detail | REVISION DATE: MAY/11/2022 | CHECKED BY: | DRAWING NUMBER:  AXXXX0011 |