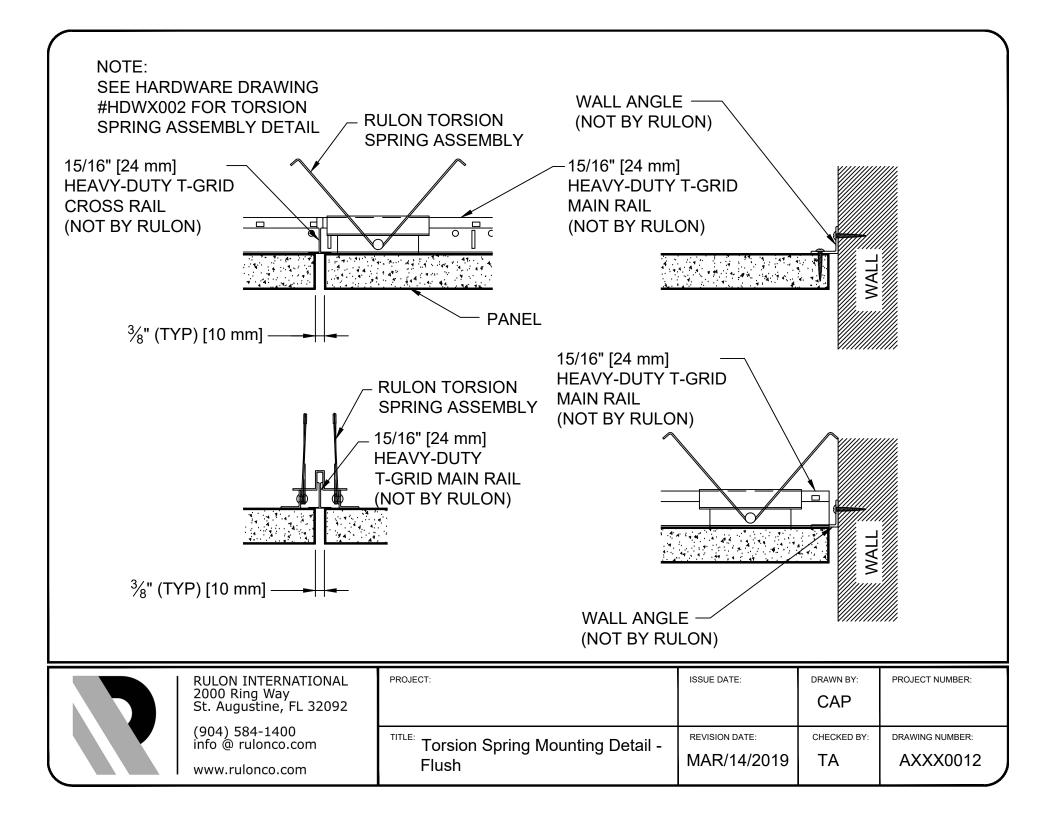

----------------------------|-------------|--------------------------|
|                                      |                            | CAP         |                          |
| Aluratone 700 Panel - Isometric View | REVISION DATE: MAR/31/2022 | CHECKED BY: | DRAWING NUMBER: A7AS0007 |





| RULON INTERNATIONAL<br>2000 Ring Way<br>St. Augustine, FL 32092 | PROJECT:                 | ISSUE DATE:                | DRAWN BY:   | PROJECT NUMBER:            |
|-----------------------------------------------------------------|--------------------------|----------------------------|-------------|----------------------------|
| (904) 584-1400<br>info @ rulonco.com<br>www.rulonco.com         | C-Hanger Mounting Detail | REVISION DATE: MAY/11/2022 | CHECKED BY: | DRAWING NUMBER:  AXXXX0011 |









RULON INTERNATIONAL 2000 Ring Way St. Augustine, FL 32092

(904) 584-1400 info @ rulonco.com

www.rulonco.com

| PROJECT:                           | ISSUE DATE:                | DRAWN BY:   | PROJECT NUMBER:               |
|------------------------------------|----------------------------|-------------|-------------------------------|
| Veneer Panel Wall with Reveal Trim | REVISION DATE: MAY/16/2022 | CHECKED BY: | DRAWING NUMBER: REVEAL SPLINE |



| RULON INTERNATIONAL<br>2000 Ring Way<br>St. Augustine, FL 32092 | PROJECT:                               | ISSUE DATE:                | DRAWN BY:   | PROJECT NUMBER:            |
|-----------------------------------------------------------------|----------------------------------------|----------------------------|-------------|----