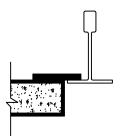

UMBER:               |
|------------------------------------|----------------------------|-------------|-------------------------------|
| Veneer Panel Wall with Reveal Trim | REVISION DATE: MAY/16/2022 | CHECKED BY: | DRAWING NUMBER: REVEAL SPLINE |



| RULON INTERNATIONAL<br>2000 Ring Way<br>St. Augustine, FL 32092 | PROJECT:                               | ISSUE DATE:                | DRAWN BY:   | PROJECT NUMBER:            |
|-----------------------------------------------------------------|----------------------------------------|----------------------------|-------------|----------------------------|
| (904) 584-1400<br>info @ rulonco.com<br>www.rulonco.com         | Direct Screw Ceiling Attachment Detail | REVISION DATE: MAY/11/2022 | CHECKED BY: | DRAWING NUMBER:  AXXXX0015 |





15/16" [24 mm] T-Grid **AND** 9/16" [14 mm] T-Grid

#### **Edge-banded Partial** Depth Tegular



15/16" [24 mm] T-Grid **AND** 9/16" [14 mm] T-Grid

### Standard Tegular



15/16" [24 mm] T-Grid **AND** 9/16" [14 mm] T-Grid

#### Lay-in



15/16" [24 mm] T-Grid **AND** 9/16" [14 mm] T-Grid

## Edge-banded



Direct attach, C-Hangers, Torsion **Springs** 15/16" [24 mm] T-Grid

## Edge-banded Side Slot



15/16" [24 mm] T-Grid

### Tongue and Groove Sides (Not End-banded)



Direct Screw from Above Ceiling Grid 15/16" [24 mm] T-Grid

#### **NOTES:**

1) Heavy Duty T-Grid (Not by Rulon) Mains to be on 2' MAX. Centers 2) These edge conditions apply to 3/4" [19 mm] **Thick Panels** only



**RULON INTERNATIONAL** 2000 Ring Way St. Augustine, FL 32092

(904) 584-1400 info @ rulonco.com

www.r