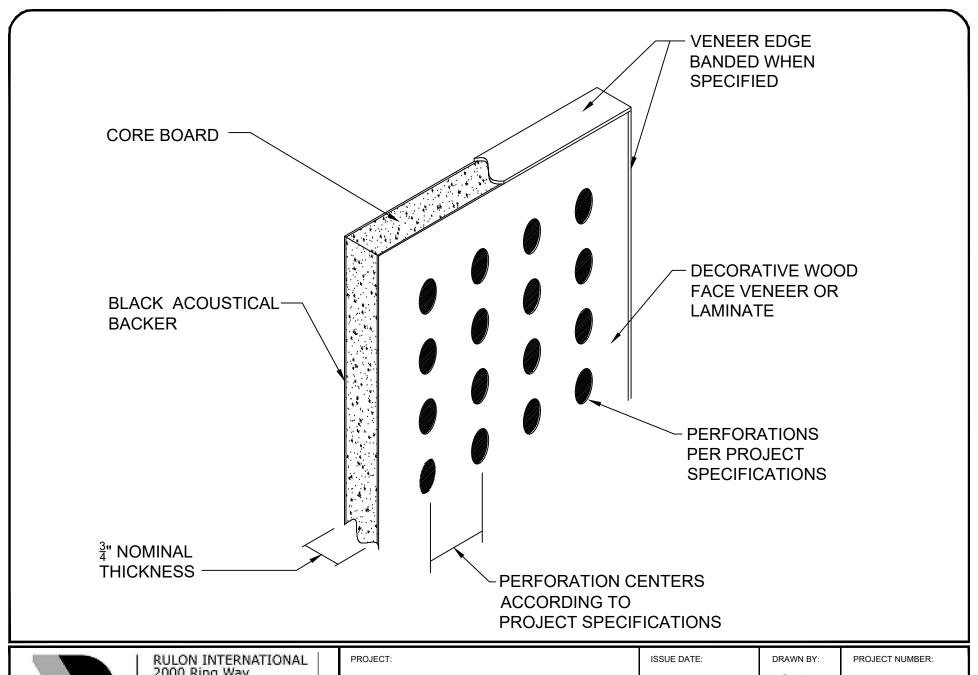

RULON INTERNATIONAL 2000 Ring Way St. Augustine, FL 32092

(904) 584-1400 info @ rulonco.com

www.rulonco.com

| PROJECT:                             | ISSUE DATE:                | DRAWN BY:   | PROJECT NUMBER:          |
|--------------------------------------|----------------------------|-------------|--------------------------|
|                                      |                            | CAP         |                          |
| Aluratone 700 Panel - Isometric View | REVISION DATE: MAR/31/2022 | CHECKED BY: | DRAWING NUMBER: A7AS0007 |