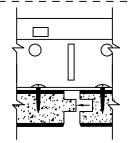

## Edge-banded

Direct attach, C-Hangers, Torsion **Springs** 15/16" [24 mm] T-Grid