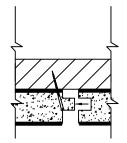

Direct Attach
Through Tongue into
Furring (Not by Rulon)
16" MAX. On Center

# NOTES:

1) Furring (Not by Rulon) 2' MAX On Center (Unless Noted Otherwise) 2) These edge conditions apply to 3/4" [19 mm] Thick Panels only

RULON INTERNATIONAL 2000 Ring Way St. Augustine, FL 32092

(904) 584-1400 info @ rulonco.com