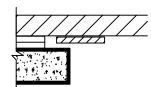

PROJECT NUMBER:

CHECKED BY: DRAWING NUMBER:

TDA AXX0016C

Edge-banded with Reveal Spacer

Black or Matching Wood Veneer Reveal Spacer Furnished Loose (Furring Not by Rulon) [Z-clips] Tongue and Groove Sides (Not End-banded)