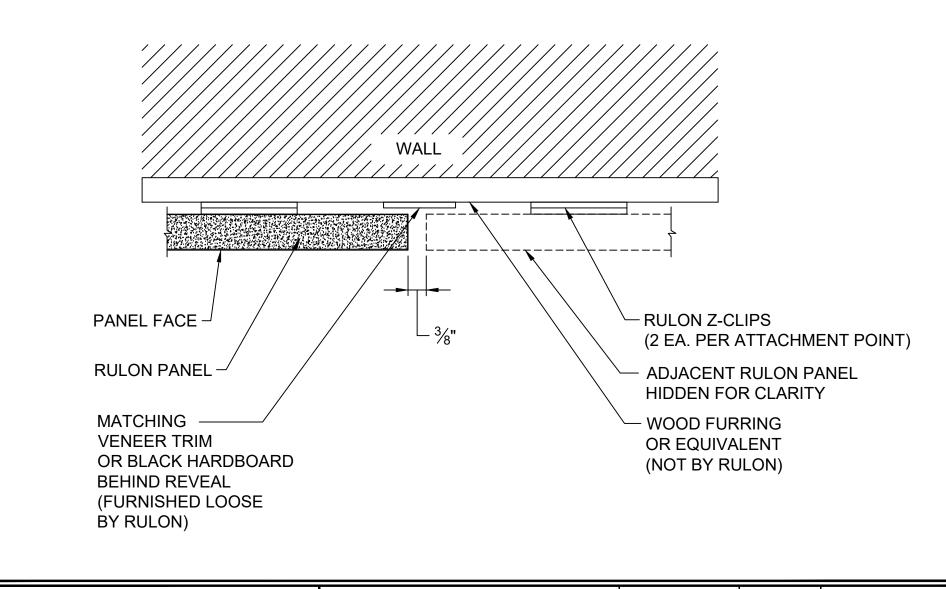

RULON INTERNATIONAL 2000 Ring Way St. Augustine, FL 32092

(904) 584-1400 info @ rulonco.com

www.rulonco.com

| PROJECT:                           | ISSUE DATE:                | DRAWN BY:   | PROJECT NUMBER:               |
|------------------------------------|----------------------------|-------------|-------------------------------|
| Veneer Panel Wall with Reveal Trim | REVISION DATE: MAY/16/2022 | CHECKED BY: | DRAWING NUMBER: REVEAL SPLINE |