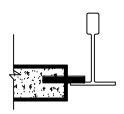

-----|-------------------------------|
| Veneer Panel Wall with Reveal Trim | REVISION DATE: MAY/16/2022 | CHECKED BY: | DRAWING NUMBER: REVEAL SPLINE |



| RULON INTERNATIONAL<br>2000 Ring Way<br>St. Augustine, FL 32092 | PROJECT:                               | ISSUE DATE:                | DRAWN BY:   | PROJECT NUMBER:            |
|-----------------------------------------------------------------|----------------------------------------|----------------------------|-------------|----------------------------|
| (904) 584-1400<br>info @ rulonco.com<br>www.rulonco.com         | Direct Screw Ceiling Attachment Detail | REVISION DATE: MAY/11/2022 | CHECKED BY: | DRAWING NUMBER:  AXXXX0015 |





15/16" [24 mm] T-Grid **AND** 9/16" [14 mm] T-Grid

#### **Edge-banded Partial** Depth Tegular



15/16" [24 mm] T-Grid **AND** 9/16" [14 mm] T-Grid

### Standard Tegular



15/16" [24 mm] T-Grid **AND** 9/16" [14 mm] T-Grid

#### Lay-in



15/16" [24 mm] T-Grid **AND** 9/16" [14 mm] T-Grid

## Edge-banded



Direct attach, C-Hangers, Torsion **Springs** 15/16" [24 mm] T-Grid

## Edge-banded Side Slot



15/16" [24 mm] T-Grid

### Tongue and Groove Sides (Not End-banded)



Direct Screw from Above Ceiling Grid 15/16" [24 mm] T-Grid

#### **NOTES:**

1) Heavy Duty T-Grid (Not by Rulon) Mains to be on 2' MAX. Centers 2) These edge conditions apply to 3/4" [19 mm] **Thick Panels** only



**RULON INTERNATIONAL** 2000 Ring Way St. Augustine, FL 32092

(904) 584-1400 info @ rulonco.com

www.rulonco.com

PROJECT:

Veneer Edge Conditions Ceilings

ISSUE DATE: MAR/14/2019

REVISION DATE:

OC