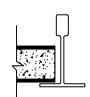

SPLINE |



| RULON INTERNATIONAL<br>2000 Ring Way<br>St. Augustine, FL 32092 | PROJECT:                               | ISSUE DATE:                | DRAWN BY:   | PROJECT NUMBER:            |
|-----------------------------------------------------------------|----------------------------------------|----------------------------|-------------|----------------------------|
| (904) 584-1400<br>info @ rulonco.com<br>www.rulonco.com         | Direct Screw Ceiling Attachment Detail | REVISION DATE: MAY/11/2022 | CHECKED BY: | DRAWING NUMBER:  AXXXX0015 |





15/16" [24 mm] T-Grid **AND** 9/16" [14 mm] T-Grid

#### **Edge-banded Partial** Depth Tegular



15/16" [24 mm] T-Grid **AND** 9/16" [14 mm] T-Grid

### Standard Tegular



15/16" [24 mm] T-Grid **AND** 9/16" [14 mm] T-Grid

#### Lay-in



15/16" [24 mm] T-Grid **AND** 9/16" [14 mm] T-Grid

## Edge-banded



Direct attach, C-Hangers, Torsion **Springs** 15/16" [24 mm] T-Grid

## Edge-banded Side Slot



15/16" [24 mm] T-Grid

### Tongue and Groove Sides (Not End-banded)



Direct Screw from Above Ceiling Grid 15/16" [24 mm] T-Grid

#### **NOTES:**

1) Heavy Duty T-Grid (Not by Rulon) Mains to be on 2' MAX. Centers 2) These edge conditions apply to 3/4" [19 mm] **Thick Panels** only



**RULON INTERNATIONAL** 2000 Ring Way St. Augustine, FL 32092

(904) 584-1400 info @ rulonco.com

www.rulonco.com

PROJECT:

Veneer Edge Conditions Ceilings

ISSUE DATE: MAR/14/2019

REVISION DATE:

OCT/01/2024

DRAWN BY: CAP

PROJECT NUMBER:

CHECKED BY: DRAWING NUMBER:

TDA AXX0016C





Edge-banded with Reveal Spacer



Black or Matching W