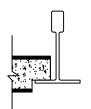

## Edge-banded

Direct attach, C-Hangers, Torsion **Springs** 15/16" [24 mm] T-Grid