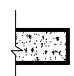

## Edge-banded

Direct attach, C-Hangers, Torsion **Springs** 15/16" [24 mm] T-Grid