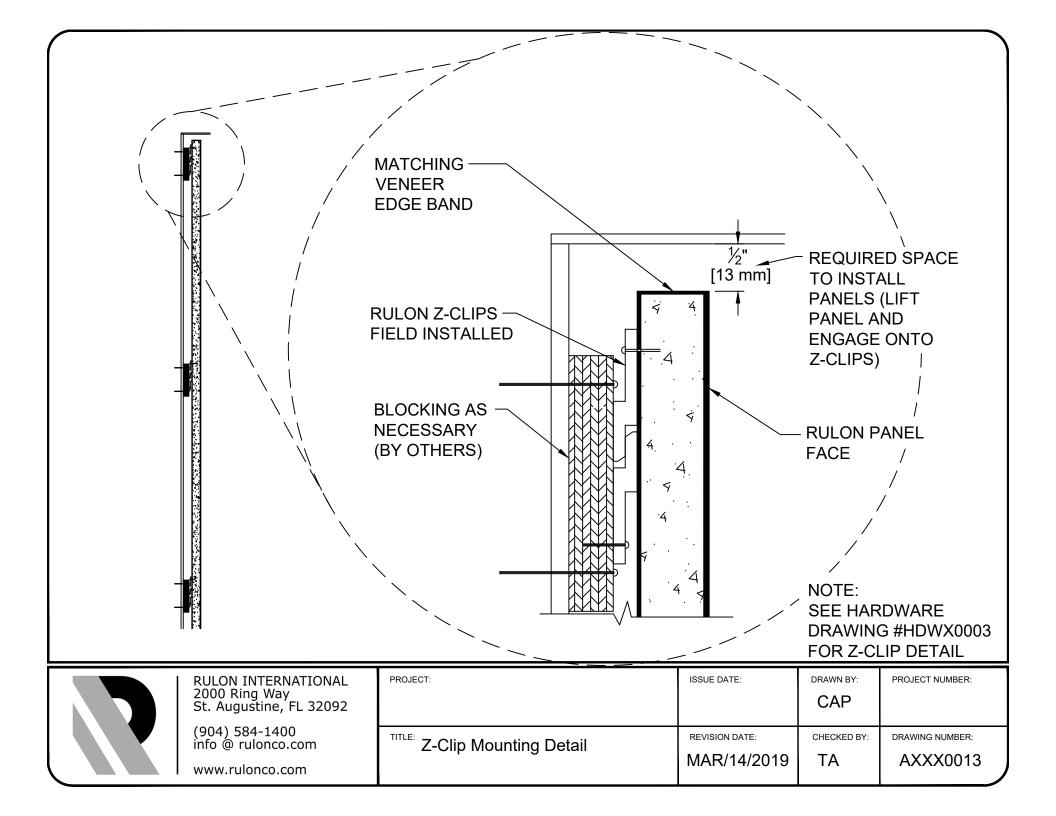

RULON INTERNATIONAL 2000 Ring Way St. Augustine, FL 32092

(904) 584-1400 info @ rulonco.com

www.rulonco.com

| PROJECT:                             | ISSUE DATE:                | DRAWN BY:   | PROJECT NUMBER:          |
|--------------------------------------|----------------------------|-------------|--------------------------|
|                                      |                            | CAP         |                          |
| Aluratone 700 Panel - Isometric View | REVISION DATE: MAR/31/2022 | CHECKED BY: | DRAWING NUMBER: A7AS0007 |