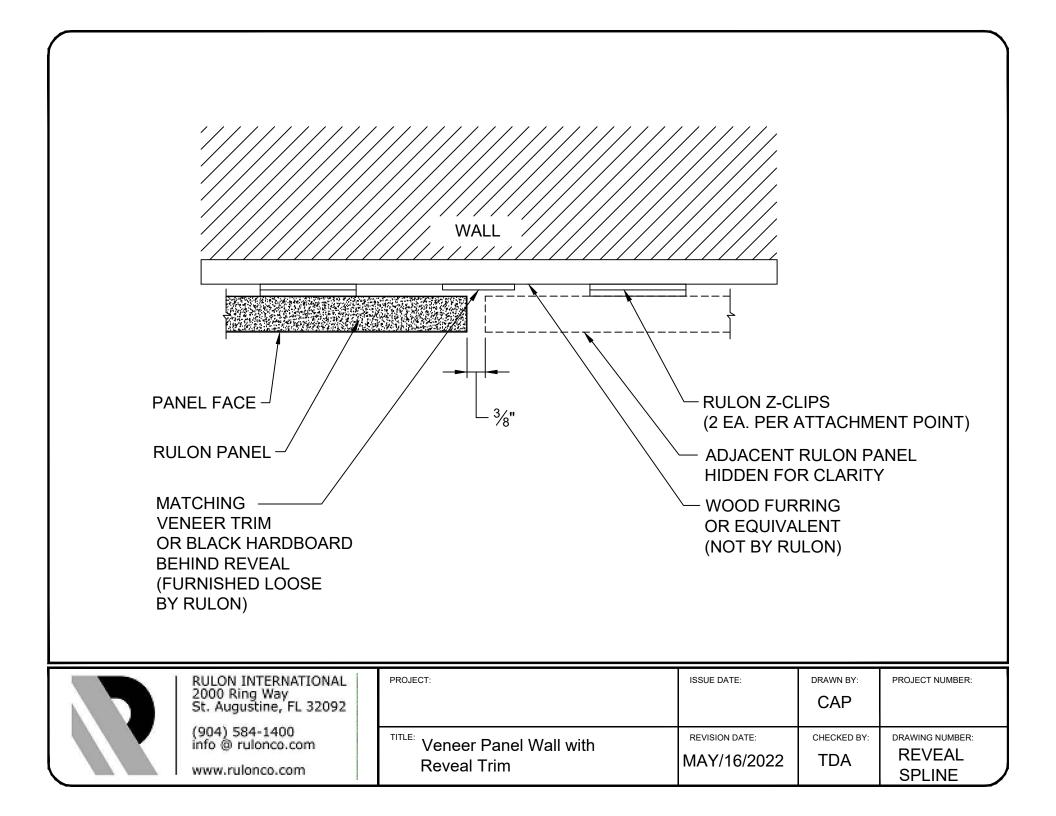

|                                                                             | Edge-banded Full E<br>Depth Tegular                |                                                                             | banded Partial<br>pth Tegular | Standard Tegular                                                            |                               | Lay-in                                                                                                                                            |                    |                 |
|-----------------------------------------------------------------------------|----------------------------------------------------|-----------------------------------------------------------------------------|-------------------------------|--------------