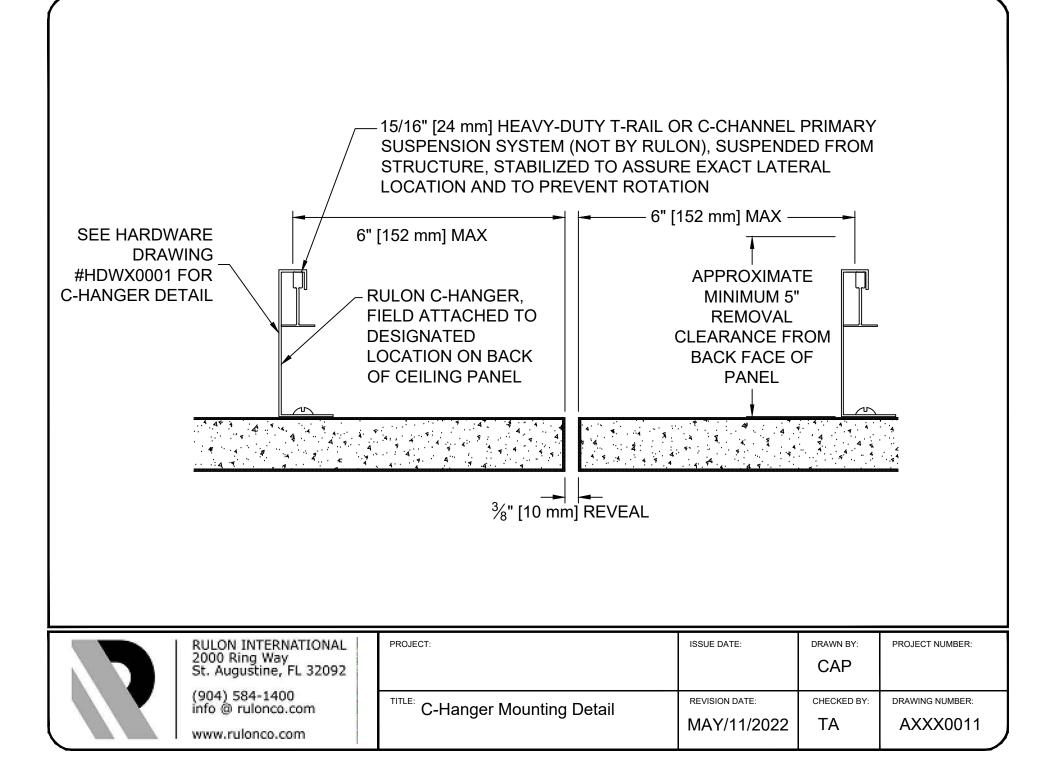

|                                                                             | Edge-banded Full E<br>Depth Tegular                |                                                                             | banded Partial<br>pth Tegular | Standard Tegular                                                            |                               | Lay-in                                                                                                                                            |                    |                 |
|-----------------------------------------------------------------------------|----------------------------------------------------|-----------------------------------------------------------------------------|-------------------------------|--------