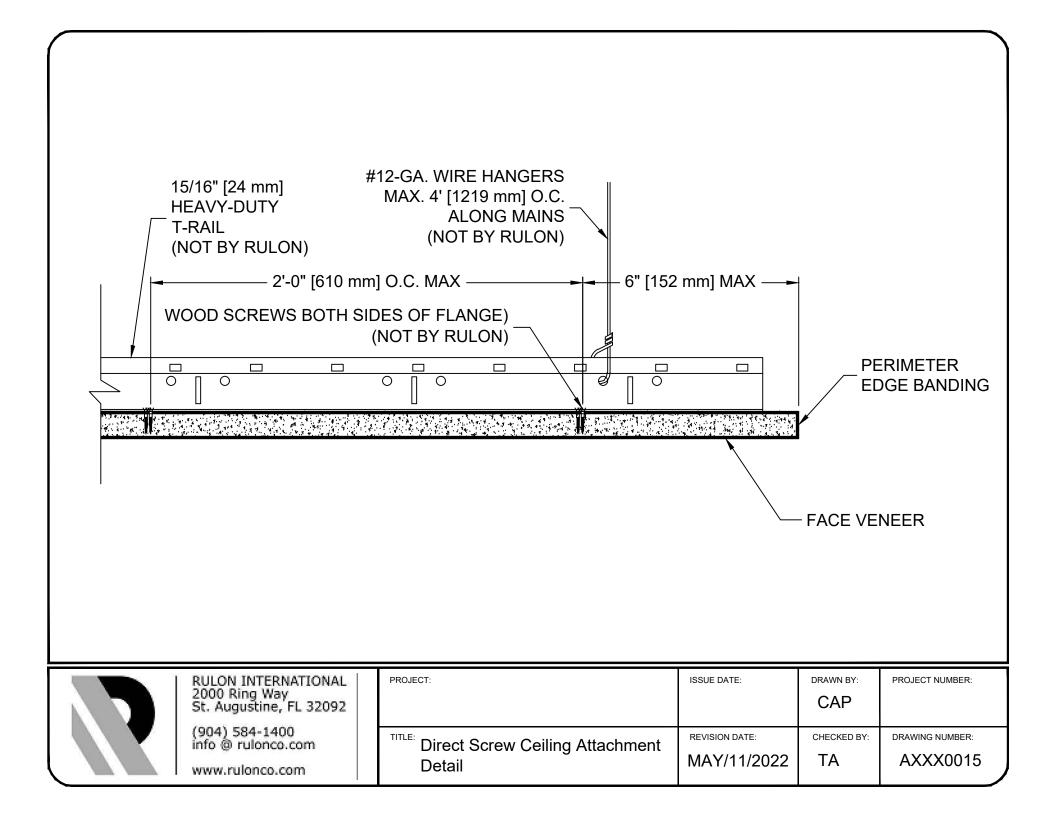

|                                                                             | Edge-banded Full E<br>Depth Tegular                |                                                                             | banded Partial<br>pth Tegular | Standard Tegular                                                            |                               | Lay-in                                                                                                                                            |                    |                 |
|-----------------------------------------------------------------------------|----------------------------------------------------|-----------------------------------------------------------------------------|-------------------------------|----------------