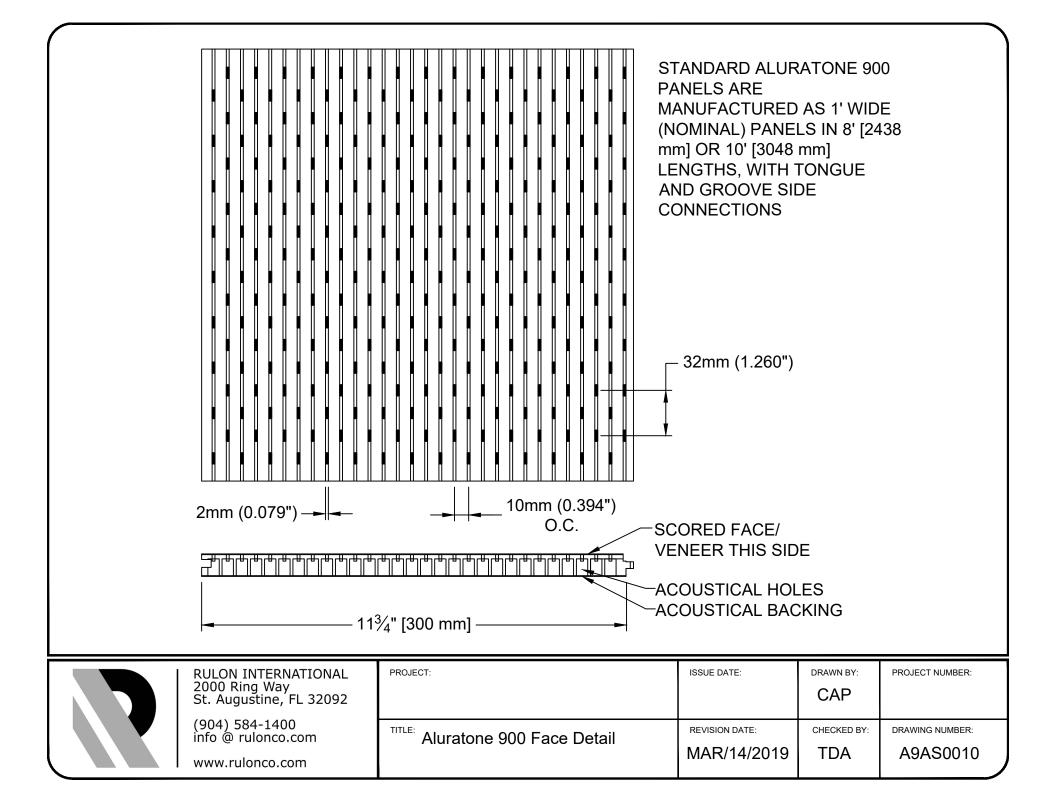

|                                                                             | Edge-banded Full E<br>Depth Tegular                |                                                                             | banded Partial<br>pth Tegular | Standard Tegular                                                            |                               | Lay-in                                                                                                                                            |                    |                 |
|-----------------------------------------------------------------------------|----------------------------------------------------|-----------------------------------------------------------------------------|-------------------------------|----