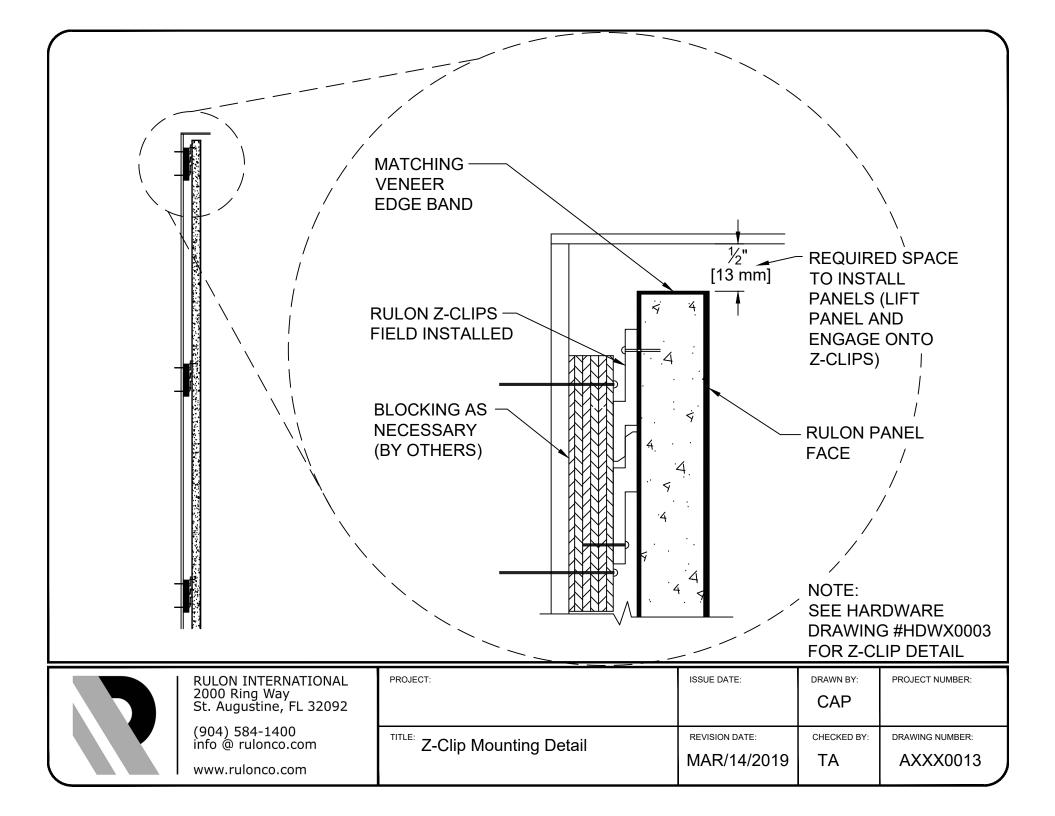

|                                                                             | Edge-banded Full E<br>Depth Tegular                |                                                                             | banded Partial<br>pth Tegular | Standard Tegular                                                            |                               | Lay-in                                                                                                                                            |                    |                 |
|-----------------------------------------------------------------------------|----------------------------------------------------|-----------------------------------------------------------------------------|-------------------------------|------------