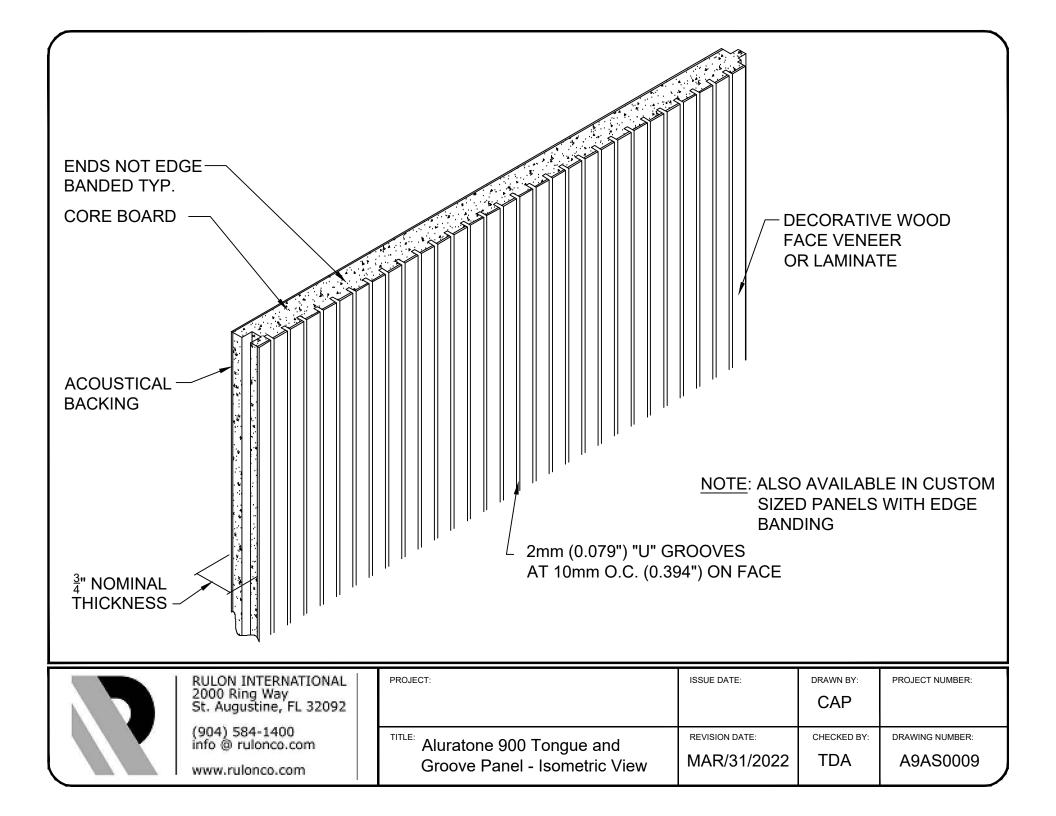

|                                                                             | Edge-banded Full E<br>Depth Tegular                |                                                                             | banded Partial<br>pth Tegular | Standard Tegular                                                            |                               | Lay-in                                                                                                                                            |                    |                 |
|-----------------------------------------------------------------------------|----------------------------------------------------|-----------------------------------------------------------------------------|-------------------------------|------