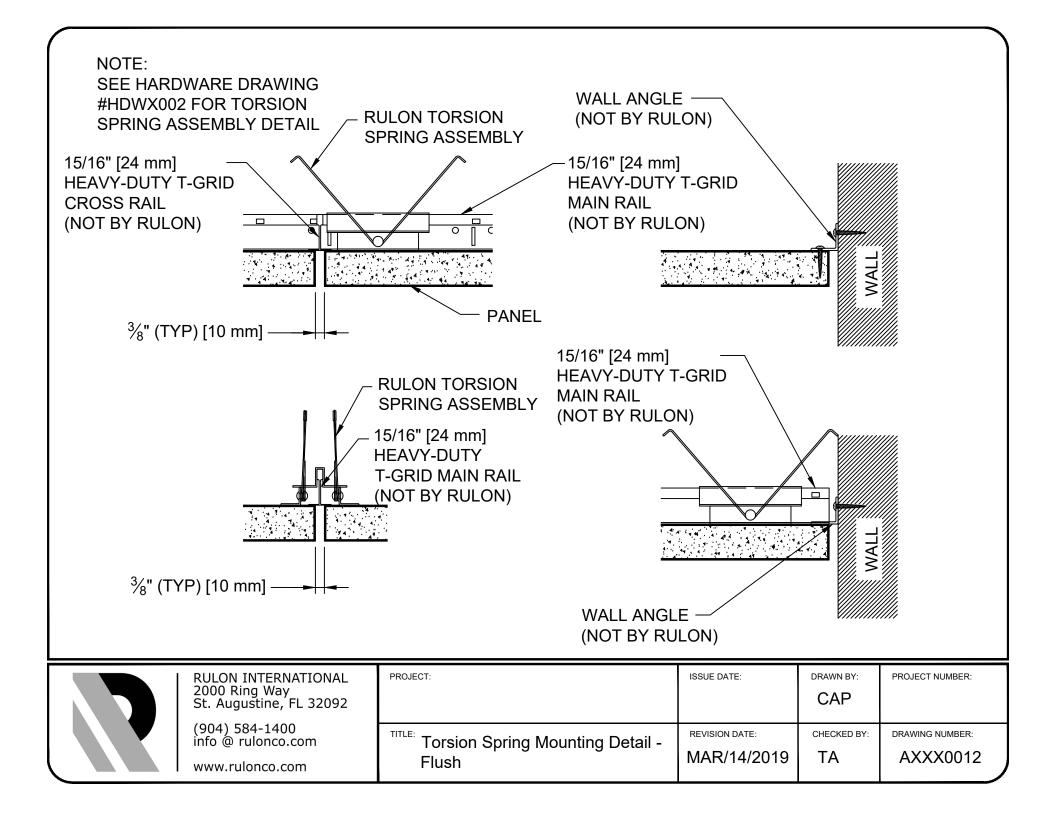

|                                                                             | Edge-banded Full E<br>Depth Tegular                |                                                                             | banded Partial<br>pth Tegular | Standard Tegular                                                            |                               | Lay-in                                                                                                                                            |                    |                 |
|-----------------------------------------------------------------------------|----------------------------------------------------|-----------------------------------------------------------------------------|-------------------------------|-----------------------------------------------------------------------------|-------------------------------|---------------------------------------------------------------------------------------------------------------------------------------------------|--------------------|-----------------|
|                                                                             |                                                    |                                                                             |                               |                                                                             |                               |                                                                                                                                                   |                    |                 |
| Available for Ceilings:<br>15/16" [24 mm] Grid<br>and<br>9/16" [14 mm] Grid |                                                    | Available for Ceilings:<br>15/16" [24 mm] GRID<br>AND<br>9/16" [14 mm] GRID |                               | Available for Ceilings:<br>15/16" [24 mm] GRID<br>AND<br>9/16" [14 mm] GRID |                               | Available for Ceilings:<br>15/16" [24 mm] GRID<br>AND<br>9/16" [14 mm] GRID                                                                       |                    |                 |
| Edge-banded                                                                 |                                                    | Edge-banded Side Slot                                                       |                               | Edge-banded<br>Side Spline                                                  |                               |                                                                                                                                                   |                    |                 |
| Available for:<br>Walls and Ceilings<br>(Direct attach, z-clips,            |                                                    | Available for Ceilings:<br>15/16" [24 mm] Grid                              |                               | Available for Walls:<br>Accepts Black or<br>Matching Wood Veneer            |                               | NOTES:<br>1) Heavy Duty Grid<br>Mains to be on<br>Maximum 2' Centers<br>2) These edge<br>conditions apply to 3/4"<br>[19 mm] Thick Panels<br>only |                    |                 |
| C-Hangers, Torsion<br>Springs, etc.)                                        |                                                    |                                                                             |                               | Spline Spacer                                                               |                               |                                                                                                                                                   |                    |                 |
|                                                                             | RULON INTERNA<br>2000 Ring Way<br>St. Augustine, F | TIONAL PROJECT:<br>_ 32092                                                  |                               |                                                                             | ISSUE DATE:                   |                                                                                                                                                   | DRAWN BY:          | PROJECT NUMBER: |
| (904) 584-1400<br>info @ rulonco.co<br>www.rulonco.cor                      |                                                    | om Edge Conditio                                                            |                               | ons Details                                                                 | REVISION DATE:<br>MAR/14/2019 |                                                                                                                                                   | CHECKED BY:<br>TDA | DRAWING NUMBER: |