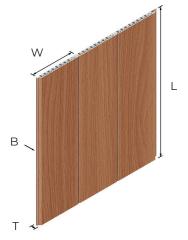

## **PRODUCT DETAILS**

Endure<sup>™</sup> Direct Attach is twin-walled to provide added structural strength, and to enhance thermal insulation. Standard widths/profiles are as follows:

| SYSTEM        | ED400        |
|---------------|--------------|
| W (WIDTH)     | 4" (NOMINAL) |
| T (THICKNESS) | 3/8"         |
| L (LENGTH)    | 12'          |
| B (BACK)      | SMOOTH       |
| E (EDGE)      | SQUARE       |