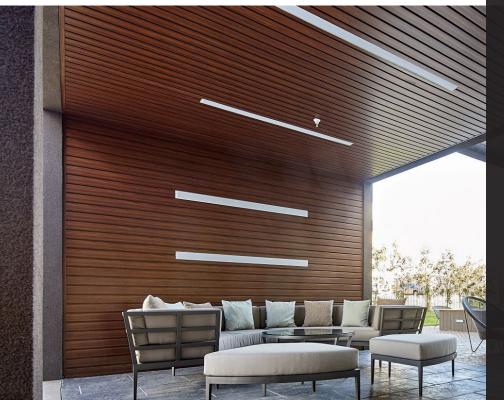

# ENDURE<sup>™</sup> PRODUCT SHEET

SYSTEM: ENDURE DIRECT ATTACH | STYLE: ED400

Endure<sup>™</sup> Direct Attach is a tough, long-lasting ceiling system designed for a variety of applications, from adverse exterior environments to decorative interiors and more.

Endure<sup>™</sup> Direct Atach 400 is a wood-alternative, metal-alternative, or solid color virtually maintenancefree extruded polymer system with tongue & groove edges and a flat back for direct attach applications. The 400 ceiling system cosists of extruded linear strips that are installed end-to-end with perimeter and expansion trims as required to create a continuous, monolithic appearance.