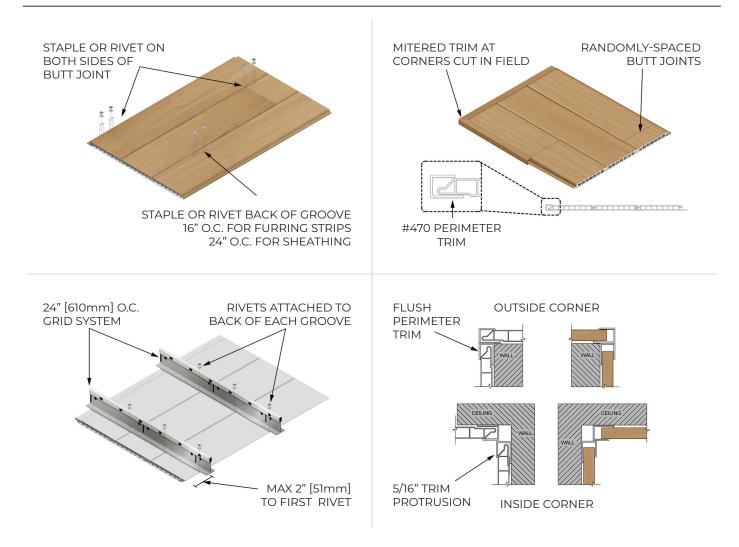

Endure<sup>™</sup> Direct Atach 400 is a wood-alternative, metal-alternative, or solid color virtually maintenancefree extruded polymer system with tongue & groove edges and a flat back for direct attach applications. The 400 ceiling system cosists of extruded linear strips that are installed end-to-end with perimeter and expansion trims as required to create a continuous, monolithic appearance.

#### DESIGN

Endure<sup>™</sup> Direct Attach 400 is manufactured by the extrusion of Endure<sup>™</sup>, a proprietary engineered polymer blend, and is a tongue & groove ceiling or wall system. Strips install via staples or rivets attached to the back of the groove. Primary Access Panels can be coordinated with MEP locations and cut in-field.