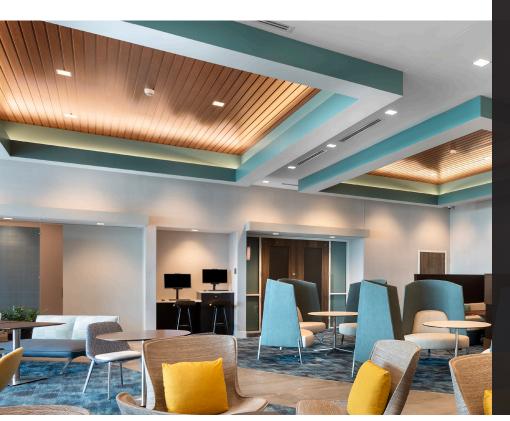

# ENDURE™ LINEAR PRODUCT SHEET

SYSTEM: ENDURE™ LINEAR | STYLE: EL8X0

Endure™ Linear is a tough, long-lasting ceiling system designed for a variety of applications, from adverse exterior environments to decorative interiors and more.

Endure<sup>TM</sup> Linear 8X0 is a woodalternative, metal-alternative, or solid color virtually maintenance-free extruded polymer system with a removable spacer and additional options for sound attenuation. The 8X0 ceiling system is attached to standard or corrosion-resistant suspension carriers. Strips are installed end-to-end with perimeter, expansion, and fascia trims as required to create a continuous, monolithic appearance.