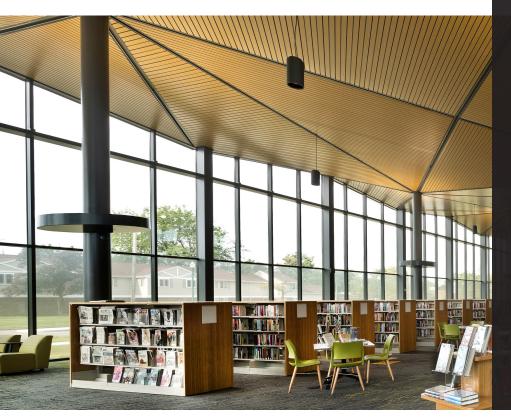

# ENDURE™ LINEAR PRODUCT SHEET

SYSTEM: ENDURE™ LINEAR | STYLE: EL8X0

Endure™ Linear is a tough, long-lasting ceiling system designed for a variety of applications, from adverse exterior environments to decorative interiors and more.

Endure<sup>TM</sup> Linear 8X0 is a woodalternative, metal-alternative, or solid color virtually maintenance-free extruded polymer system with a removable spacer and additional options for sound attenuation. The 8X0 ceiling system is attached to standard or corrosion-resistant suspension carriers. Strips are installed end-to-end with perimeter, expansion, and fascia trims as required to create a continuous, monolithic appearance.