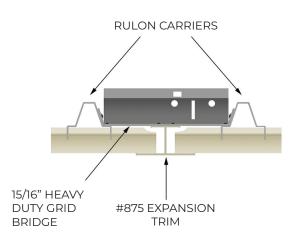

Endure<sup>TM</sup> Linear 8X0 is a woodalternative, metal-alternative, or solid color virtually maintenance-free extruded polymer system with a removable spacer and additional options for sound attenuation. The 8X0 ceiling system is attached to standard or corrosion-resistant suspension carriers. Strips are installed end-to-end with perimeter, expansion, and fascia trims as required to create a continuous, monolithic appearance.

Endure<sup>TM</sup> Linear 9X0 is a woodalternative, metal-alternative, or solid color virtually maintenance-free extruded polymer system with an integrated spacer and options for a matching or contrasting finish. The 9X0 ceiling system is attached to standard or corrosion-resistant carriers. Strips are installed end-toend with perimeter, expansion, and fascia trims as required to create a continuous, monolithic appearance.