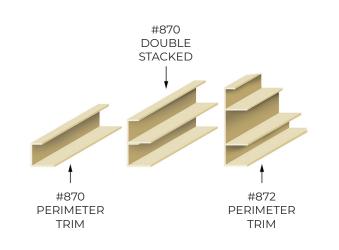

Endure<sup>TM</sup> Linear 8X0 is a woodalternative, metal-alternative, or solid color virtually maintenance-free extruded polymer system with a removable spacer and additional options for sound attenuation. The 8X0 ceiling system is attached to standard or corrosion-resistant suspension carriers. Strips are installed end-to-end with perimeter, expansion, and fascia trims as required to create a continuous, monolithic appearance.

Endure<sup>TM</sup> Linear 9X0 is a woodalternative, metal-alternative, or solid color virtually maintenance-free extruded polymer system with an integrated spacer and options for a matching or contrasting finish. The 9X0 ceiling system is attached to standard or corrosion-resistant carriers. Strips are installed end-toend with perimeter, expansion, and fascia trims as required to create a continuous, monolithic appearance.