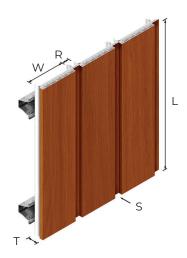

## **PRODUCT DETAILS**

Endure $^{TM}$  Linear strip profiles are twin-walled to provide added structural strength, and to enhance thermal insulation. Standard widths/profiles are as follows:

| SYSTEM        | EL800                 | EL810  | <b>EL850</b> <sup>1</sup> |
|---------------|-----------------------|--------|---------------------------|
| W (WIDTH)     | 3-1/4"                | 7-1/4" | 3-1/4"                    |
| R,S (REVEAL)  | 3/4" REMOVABLE SPACER |        |                           |
| T (THICKNESS) | ן"                    |        |                           |
| L (LENGTH)    | 12', 14', 16', 18'    |        |                           |
| E (EDGE)      | SQUARE                | SQUARE | ROUND                     |

## **PRODUCT DETAILS**

Endure<sup>™</sup> Linear strip profiles are twin-walled to provide added structural strength, and to enhance thermal insulation. Standard widths/profiles are as follows:

| SYSTEM        | EL900                | EL910  |
|---------------|----------------------|--------|
| W (WIDTH)     | 3-1/4"               | 7-1/4" |
| R,S (REVEAL)  | 3/4" INTEGRAL SPACER |        |
| T (THICKNESS) | 1"                   |        |
| L (LENGTH)    | 12', 14', 16', 18'   |        |
| E (EDGE)      | SQUARE               |        |