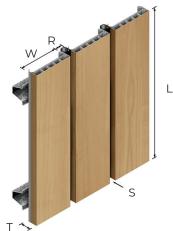

## **PRODUCT DETAILS**

Endure $^{TM}$  Linear strip profiles are twin-walled to provide added structural strength, and to enhance thermal insulation. Standard widths/profiles are as follows:

| SYSTEM        | EL800                 | EL810  | <b>EL850</b> <sup>1</sup> |
|---------------|-----------------------|--------|---------------------------|
| W (WIDTH)     | 3-1/4"                | 7-1/4" | 3-1/4"                    |
| R,S (REVEAL)  | 3/4" REMOVABLE SPACER |        |                           |
| T (THICKNESS) | ן"                    |        |                           |
| L (LENGTH)    | 12', 14', 16', 18'    |        |                           |
| E (EDGE)      | SQUARE                | SQUARE | ROUND                     |

## **PRODUCT DETAILS**

Endure<sup>™</sup> Linear strip profiles are twin-walled to provide added structural strength, and to enhance thermal insulation. Standard widths/profiles are as follows:

| SYSTEM        | EL900                | EL910  |
|---------------|----------------------|--------|
| W (WIDTH)     | 3-1/4"               | 7-1/4" |
| R,S (REVEAL)  | 3/4" INTEGRAL SPACER |        |
| T (THICKNESS) | 1"                   |        |
| L (LENGTH)    | 12', 14', 16', 18'   |        |
| E (EDGE)      | SQUARE               |        |