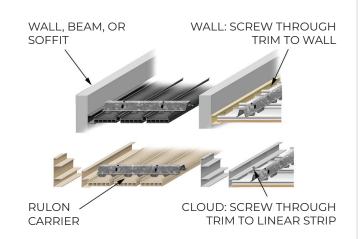

Endure<sup>TM</sup> Linear 8X0 is a woodalternative, metal-alternative, or solid color virtually maintenance-free extruded polymer system with a removable spacer and additional options for sound attenuation. The 8X0 ceiling system is attached to standard or corrosion-resistant suspension carriers. Strips are installed end-to-end with perimeter, expansion, and fascia trims as required to create a continuous, monolithic appearance.

## **DESIGN**

Endure™ Linear 8X0 is manufactured by the extrusion of Endure™, a proprietary engineered polymer blend, and is a fully accessible ceiling or wall system. Strips install via integrated attachment clips that affix over standard or corrosion-resistant carriers. Primary Access Panels can be coordinated with MEP locations and cut in-field.

Endure<sup>TM</sup> Linear 9X0 is a woodalternative, metal-alternative, or solid color virtually maintenance-free extruded polymer system with an integrated spacer and options for a matching or contrasting finish. The 9X0 ceiling system is attached to standard or corrosion-resistant carriers. Strips are installed end-toend with perimeter, expansion, and fascia trims as required to create a continuous, monolithic appearance.

### **DESIGN**

Endure<sup>™</sup> Linear 9X0 is manufactured by the extrusion of Endure<sup>™</sup>, a proprietary engineered polymer blend, and is a fully accessible ceiling or wall system. Strips install via integrated attachment clips that affix over standard or corrosion-resistant carriers. Primary Access Panels can be coordinated with MEP locations and cut in-field.