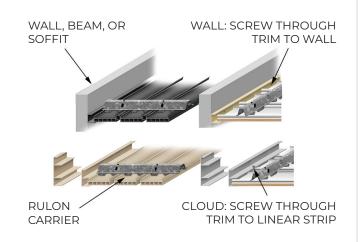

Endure<sup>TM</sup> Linear 8X0 is a woodalternative, metal-alternative, or solid color virtually maintenance-free extruded polymer system with a removable spacer and additional options for sound attenuation. The 8X0 ceiling system is attached to standard or corrosion-resistant suspension carriers. Strips are installed end-to-end with perimeter, expansion, and fascia trims as required to create a continuous, monolithic appearance.

## **DESIGN**

Endure™ Linear 8X0 is manufactured by the extrusion of Endure™, a proprietary engineered polymer blend, and is a fully accessible ceiling or wall system. Strips install via integrated attachment clips that affix over standard or corrosion-resistant carriers. Primary Access Panels can be coordinated with MEP locations and cut in-field.

Endure<sup>TM</sup> Linear 9X0 is a woodalternative, metal-alternative, or solid color virtually maintenance-free extruded polymer system with an integrated spacer and options for a matching or contrasting finish. The 9X0 ceiling system is attached to standard or corrosion-resistant carriers. Strips are installed end-toend with perimeter, expansion, and fascia trims as required to create a continuous, monolithic appearance.

### **DESIGN**

Endure<sup>™</sup> Linear 9X0 is manufactured by the extrusion of Endure<sup>™</sup>, a proprietary engineered polymer blend, and is a fully accessible ceiling or wall system. Strips install via integrated attachment clips that affix over standard or corrosion-resistant carriers. Primary Access Panels can be coordinated with MEP locations and cut in-field.