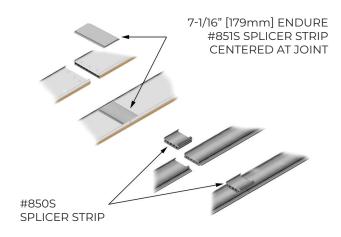

Endure<sup>TM</sup> Linear 8X0 is a woodalternative, metal-alternative, or solid color virtually maintenance-free extruded polymer system with a removable spacer and additional options for sound attenuation. The 8X0 ceiling system is attached to standard or corrosion-resistant suspension carriers. Strips are installed end-to-end with perimeter, expansion, and fascia trims as required to create a continuous, monolithic appearance.

Endure<sup>TM</sup> Linear 9X0 is a woodalternative, metal-alternative, or solid color virtually maintenance-free extruded polymer system with an integrated spacer and options for a matching or contrasting finish. The 9X0 ceiling system is attached to standard or corrosion-resistant carriers. Strips are installed end-toend with perimeter, expansion, and fascia trims as required to create a continuous, monolithic appearance.