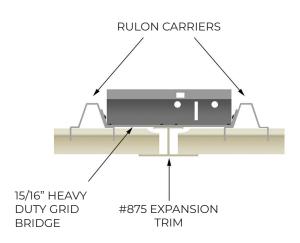

Endure<sup>TM</sup> Linear 8X0 is a woodalternative, metal-alternative, or solid color virtually maintenance-free extruded polymer system with a removable spacer and additional options for sound attenuation. The 8X0 ceiling system is attached to standard or corrosion-resistant suspension carriers. Strips are installed end-to-end with perimeter, expansion, and fascia trims as required to create a continuous, monolithic appearance.

## **PRODUCT DETAILS**

Endure $^{TM}$  Linear strip profiles are twin-walled to provide added structural strength, and to enhance thermal insulation. Standard widths/profiles are as follows:

| SYSTEM        | EL800                 | EL810  | <b>EL850</b> <sup>1</sup> |
|---------------|-----------------------|--------|---------------------------|
| W (WIDTH)     | 3-1/4"                | 7-1/4" | 3-1/4"                    |
| R,S (REVEAL)  | 3/4" REMOVABLE SPACER |        |                           |
| T (THICKNESS) | ן"                    |        |                           |
| L (LENGTH)    | 12', 14', 16', 18'    |        |                           |
| E (EDGE)      | SQUARE                | SQUARE | ROUND                     |