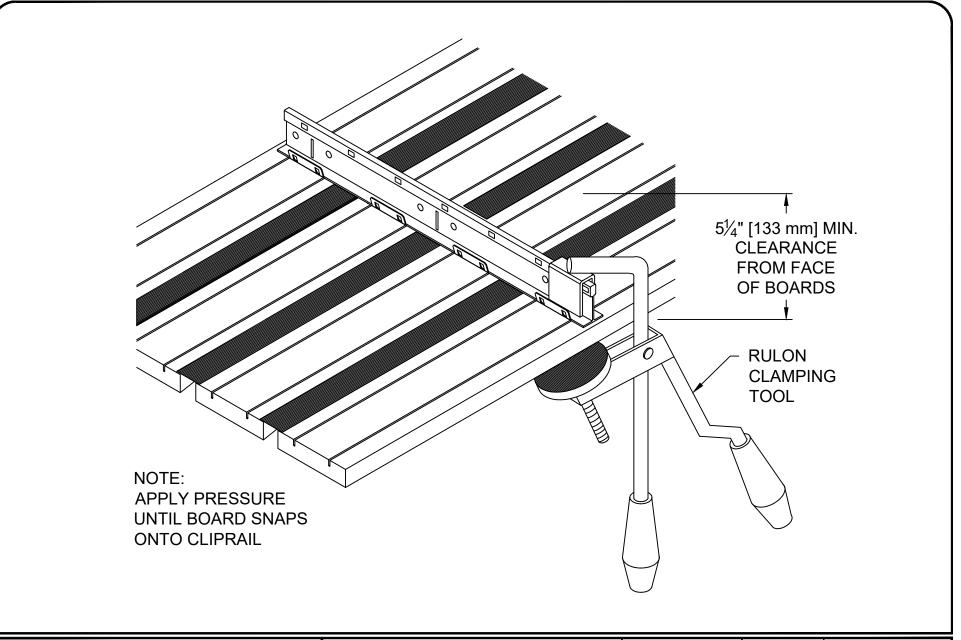

(904) 584-1400 info @ rulonco.com

| PROJECT:                                         | ISSUE DATE:                 | DRAWN BY:   | PROJECT NUMBER: |
|--------------------------------------------------|-----------------------------|-------------|-----------------|
| Cliprail Installation Detail - Linear Open Style | REVISION DATE:  MAR/14/2019 | CHECKED BY: | DRAWING NUMBER: |