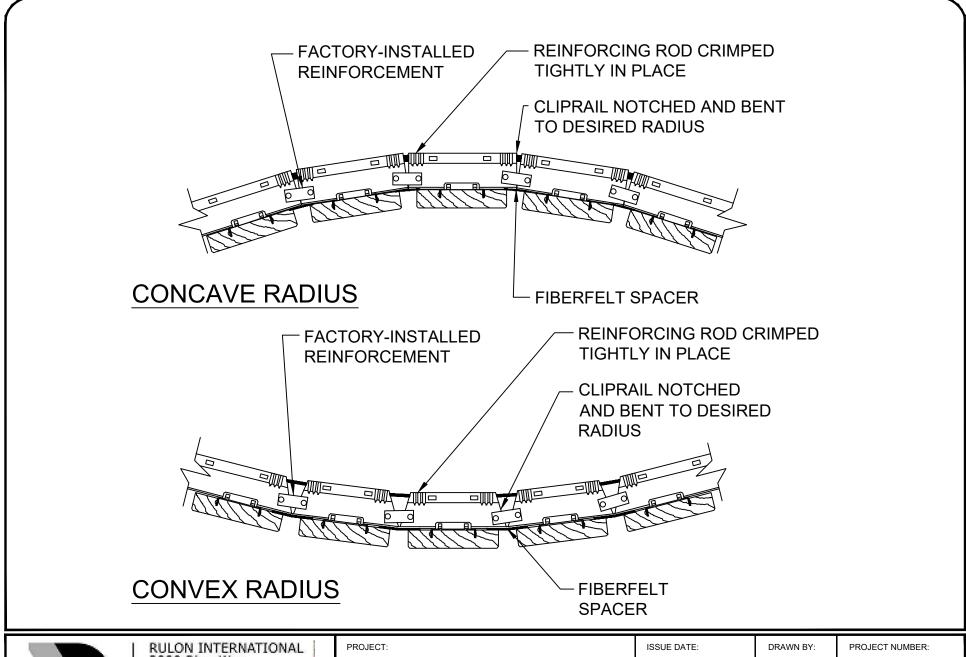

|  | RULON INTERNATIONAL<br>2000 Ring Way<br>St. Augustine, FL 32092 | PROJECT:                                    | ISSUE DATE:                | DRAWN BY:         | PROJECT NUMBER:           |
|--|-----------------------------------------------------------------|---------------------------------------------|----------------------------|-------------------|---------------------------|
|  | (904) 584-1400<br>info @ rulonco.com<br>www.rulonco.com         | Cliprail Radius Detail Linear Open<br>Style | REVISION DATE: SEP/15/2021 | СНЕСКЕД ВУ:<br>ТА | DRAWING NUMBER:  LOCXF013 |