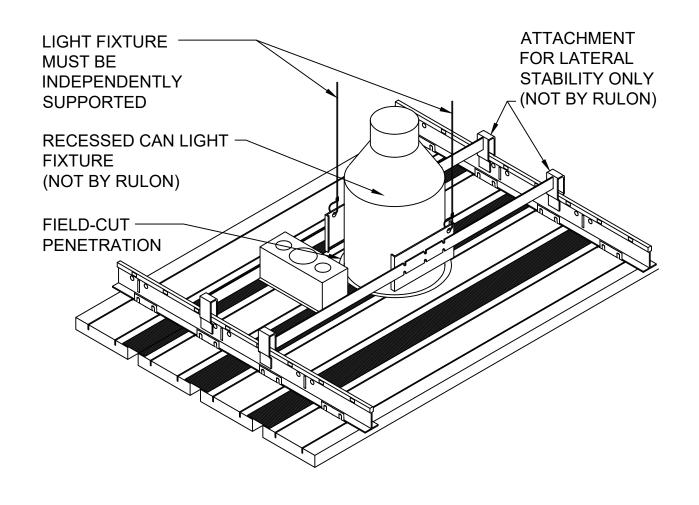

(904) 584-1400 info @ rulonco.com

| PROJECT:                                         | ISSUE DATE:                | DRAWN BY:   | PROJECT NUMBER:           |
|--------------------------------------------------|----------------------------|-------------|---------------------------|
|                                                  |                            | CAP         |                           |
| Recessed Can Light Detail -<br>Linear Open Style | REVISION DATE: MAR/14/2019 | снескед ву: | DRAWING NUMBER:  LOCXF008 |
|                                                  |                            |             |                           |