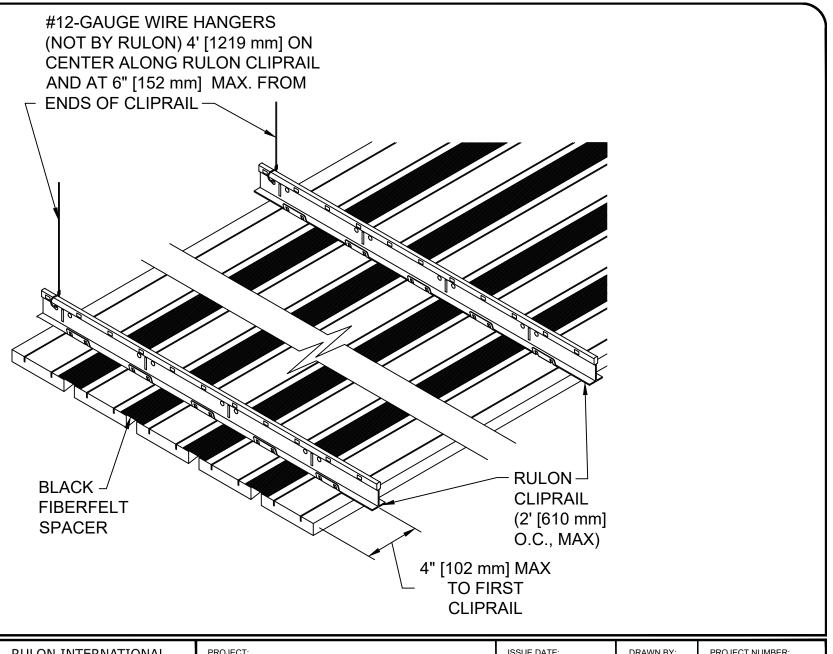

| RULON INTERNATIONAL<br>2000 Ring Way<br>St. Augustine, FL 32092 | PROJECT:                                | ISSUE DATE:                | DRAWN BY:   | PROJECT NUMBER:           |
|-----------------------------------------------------------------|-----------------------------------------|----------------------------|-------------|---------------------------|
| (904) 584-1400<br>info @ rulonco.com<br>www.rulonco.com         | Perimeter Detail -<br>Linear Open Style | REVISION DATE: MAR/14/2019 | CHECKED BY: | DRAWING NUMBER:  LOCXF004 |