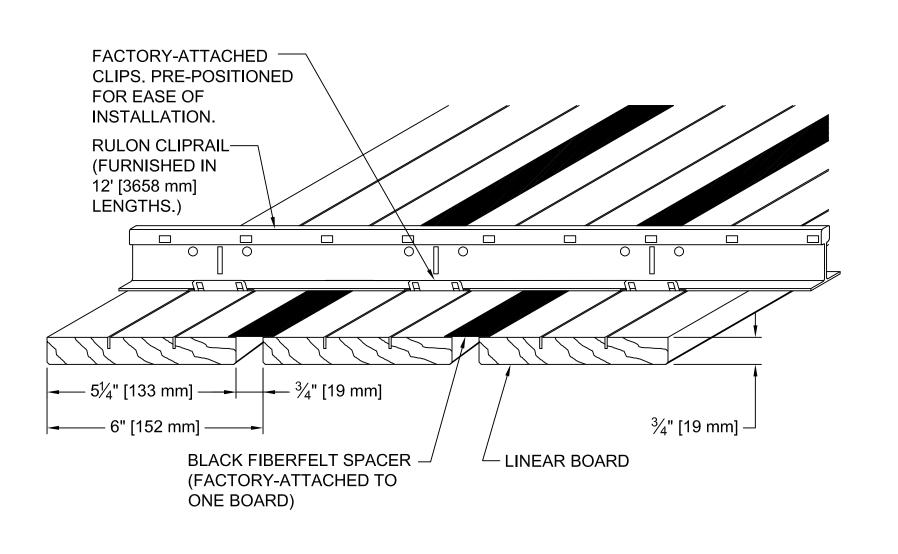

(904) 584-1400 info @ rulonco.com

| PROJECT:                            | ISSUE DATE:    | DRAWN BY:   | PROJECT NUMBER: |  |
|-------------------------------------|----------------|-------------|-----------------|--|
|                                     |                | CAP         |                 |  |
| тіть: Linear Open Ceiling Profile - | REVISION DATE: | CHECKED BY: | DRAWING NUMBER: |  |
| 6" [152 mm] Module w/Fiberfelt      | JAN/28/2025    | TA/RB       | LOC6F001        |  |
| Spacers                             |                |             | ĺ               |  |