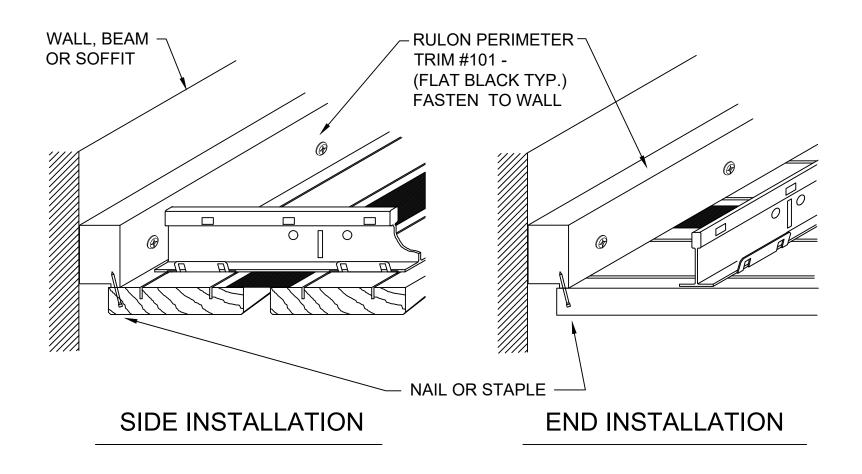

| RULON INTERNATIONAL<br>2000 Ring Way<br>St. Augustine, FL 32092 | PROJECT:                                | ISSUE DATE:                | DRAWN BY:   | PROJECT NUMBER:           |
|-----------------------------------------------------------------|-----------------------------------------|----------------------------|-------------|---------------------------|
| (904) 584-1400<br>info @ rulonco.com<br>www.rulonco.com         | Perimeter Detail -<br>Linear Open Style | REVISION DATE: MAR/14/2019 | CHECKED BY: | DRAWING NUMBER:  LOCXF004 |