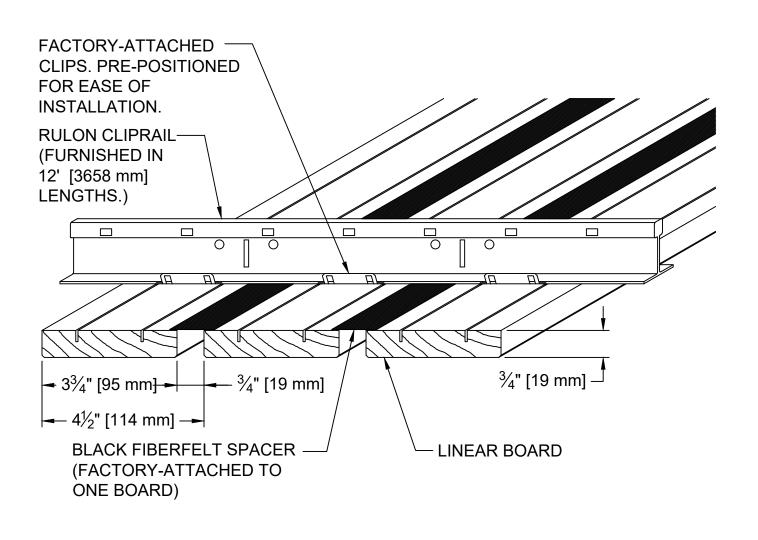

(904) 584-1400 info @ rulonco.com

| PROJECT:                                   | ISSUE DATE:    | DRAWN BY:   | PROJECT NUMBER: |
|--------------------------------------------|----------------|-------------|-----------------|
|                                            |                | CAP         |                 |
| TITLE: Ceiling Board Installation Detail - | REVISION DATE: | CHECKED BY: | DRAWING NUMBER: |
| Linear Open Style                          | MAR/14/2019    | TA          | LOCXF002        |