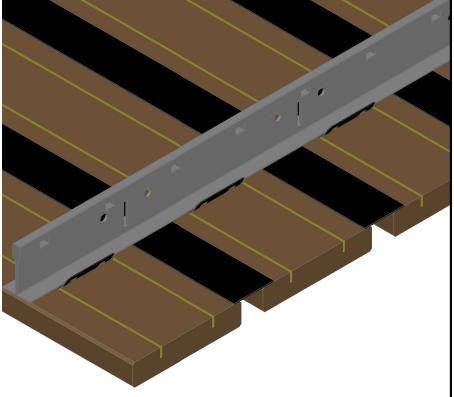

(904) 584-1400 info @ rulonco.com

| PROJECT:                                     | ISSUE DATE:    | DRAWN BY:   | PROJECT NUMBER: |
|----------------------------------------------|----------------|-------------|-----------------|
|                                              |                | CAP         |                 |
| ппсе: Linear Open Ceiling Profile -          | REVISION DATE: | CHECKED BY: | DRAWING NUMBER: |
| $4\frac{1}{2}$ " [114 mm] Module w/Fiberfelt | MAR/14/2019    | TA          | LOCXF001        |
| Spacers                                      |                |             | ر ا             |