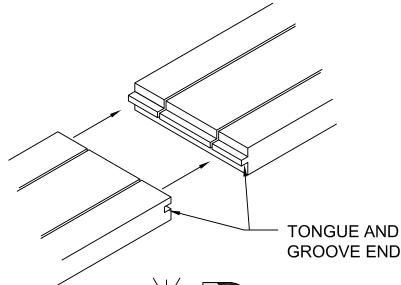

**NOTE**: TONGUE AND GROOVE BOARDS ARE FURNISHED IN RANDOM LENGTHS. STAGGER T&G JOINTS THROUGHOUT.

 $\frac{1}{16}$ " [2 mm] THICK STEEL STRIP OR WIRE SHOULD BE INSERTED INTO SLOT ON BACK OF CEILING BOARD AT T&G END JOINTS TO HELP BOARD ALIGNMENT. (NOT BY RULON) -

**GROOVE ENDS** 

**INSTALLATION TIP:** ONLY ONE (1) STEEL STRIP OR WIRE PIECE IS NEEDED AT EACH CONNECTION, INSTALL WITH CLAMPING TOOL. A FINISH NAIL MAY ALSO BE USED.

RULON INTERNATIONAL 2000 Ring Way St. Augustine, FL 32092

**RULON TIP** 

(904) 584-1400 info @ rulonco.com

| PROJECT:                                       | ISSUE DATE:                | DRAWN BY:   | PROJECT NUMBER: |
|------------------------------------------------|----------------------------|-------------|-----------------|
| Board Connection Detail -<br>Linear Open Style | REVISION DATE: JUL/21/2023 | снескед ву: | DRAWING NUMBER: |