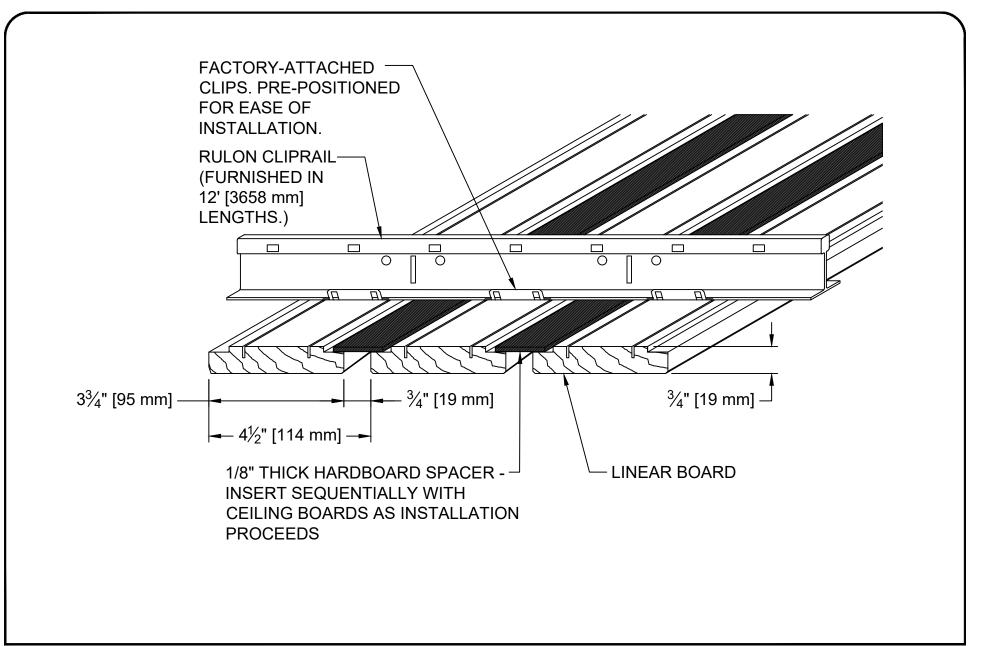

(904) 584-1400 info @ rulonco.com

| PROJECT:                                    | ISSUE DATE:    | DRAWN BY:   | PROJECT NUMBER: |
|---------------------------------------------|----------------|-------------|-----------------|
|                                             |                | CAP         |                 |
| тіть: Linear Open Profile -                 | REVISION DATE: | CHECKED BY: | DRAWING NUMBER: |
| 4½" [114 mm] Module w/<br>Hardboard Spacers | MAR/14/2019    | TA          | LOCXH001        |