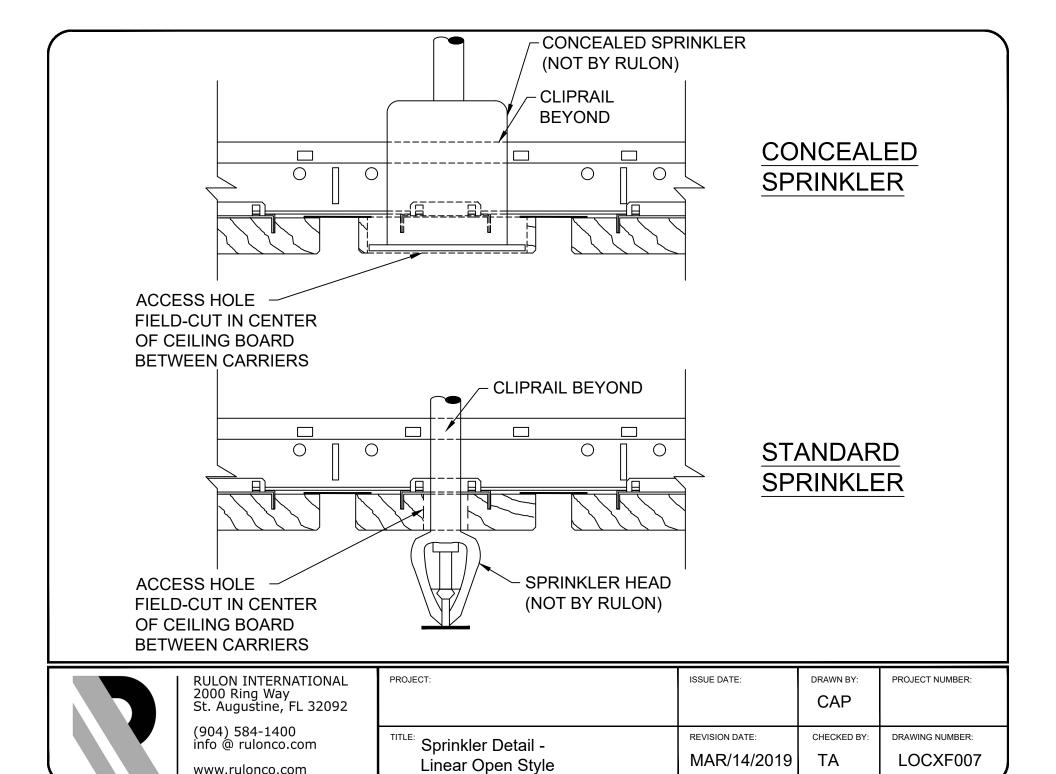

ROUGHOUT.

 $\frac{1}{16}$ " [2 mm] THICK STEEL STRIP OR WIRE SHOULD BE INSERTED INTO SLOT ON BACK OF CEILING BOARD AT T&G END JOINTS TO HELP BOARD ALIGNMENT. (NOT BY RULON) -



**GROOVE ENDS** 

**INSTALLATION TIP:** ONLY ONE (1) STEEL STRIP OR WIRE PIECE IS NEEDED AT EACH CONNECTION, INSTALL WITH CLAMPING TOOL. A FINISH NAIL MAY ALSO BE USED.



RULON INTERNATIONAL 2000 Ring Way St. Augustine, FL 32092

**RULON TIP** 

(904) 584-1400 info @ rulonco.com

| PROJECT:                                       | ISSUE DATE:                | DRAWN BY:   | PROJECT NUMBER: |
|------------------------------------------------|----------------------------|-------------|-----------------|
| Board Connection Detail -<br>Linear Open Style | REVISION DATE: JUL/21/2023 | снескед ву: | DRAWING NUMBER: |









(904) 584-1400 info @ rulonco.com

| PROJECT:                                         | ISSUE DATE:                | DRAWN BY:   | PROJECT NUMBER:           |
|--------------------------------------------------|----------------------------|-------------|---------------------------|
|                                                  |                            | CAP         |                           |
| Recessed Can Light Detail -<br>Linear Open Style | REVISION DATE: MAR/14/2019 | снескед ву: | DRAWING NUMBER:  LOCXF008 |
|                                                  |                            |             |                           |





(904) 584-1400 info @ rulonco.com

| PROJECT:                                          | ISSUE DATE:    | DRAWN BY:   | PROJECT NUMBER