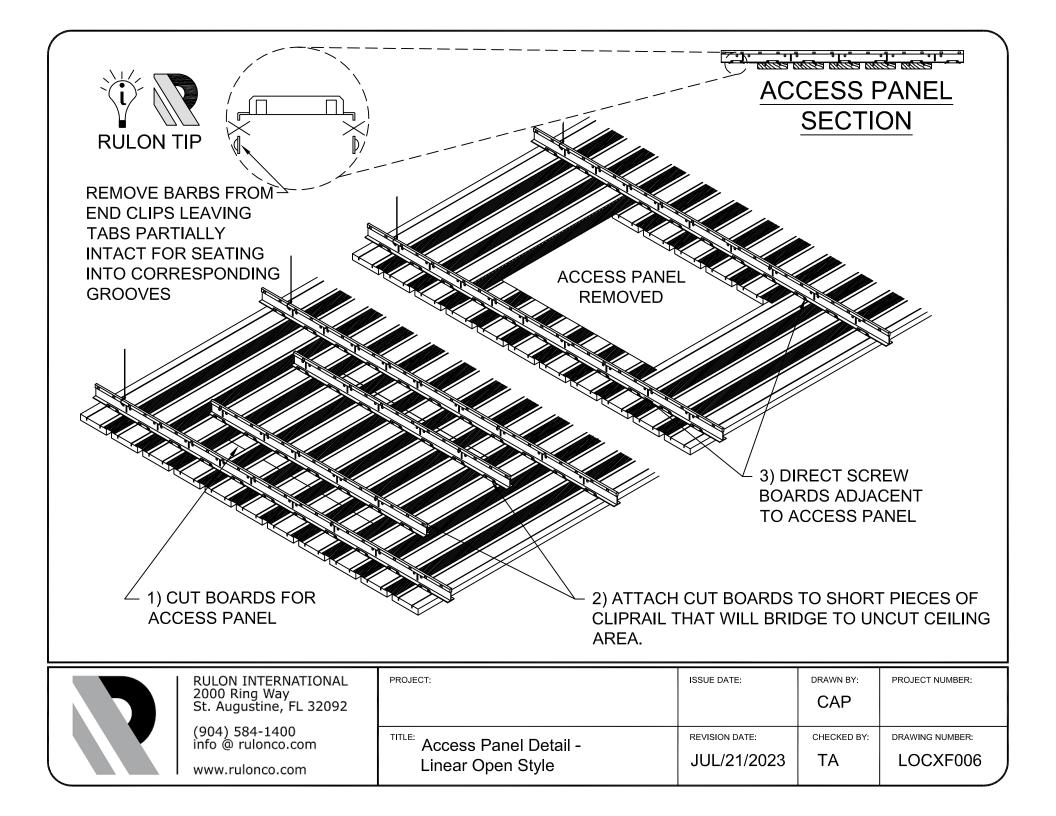

THROUGHOUT.

 $\frac{1}{16}$ " [2 mm] THICK STEEL STRIP OR WIRE SHOULD BE INSERTED INTO SLOT ON BACK OF CEILING BOARD AT T&G END JOINTS TO HELP BOARD ALIGNMENT. (NOT BY RULON) -



**GROOVE ENDS** 

**INSTALLATION TIP:** ONLY ONE (1) STEEL STRIP OR WIRE PIECE IS NEEDED AT EACH CONNECTION, INSTALL WITH CLAMPING TOOL. A FINISH NAIL MAY ALSO BE USED.



RULON INTERNATIONAL 2000 Ring Way St. Augustine, FL 32092

**RULON TIP** 

(904) 584-1400 info @ rulonco.com

| PROJECT:                                       | ISSUE DATE:                | DRAWN BY:   | PROJECT NUMBER: |
|------------------------------------------------|----------------------------|-------------|-----------------|
| Board Connection Detail -<br>Linear Open Style | REVISION DATE: JUL/21/2023 | снескед ву: | DRAWING NUMBER: |









(904) 584-1400 info @ rulonco.com

| PROJECT:                                         | ISSUE DATE:                | DRAWN BY:   | PROJECT NUMBER:           |
|--------------------------------------------------|----------------------------|-------------|---------------------------|
|                                                  |                            | CAP         |                           |
| Recessed Can Light Detail -<br>Linear Open Style | REVISION DATE: MAR/14/2019 | снескед ву: | DRAWING NUMBER:  LOCXF008 |
|                                                  |                            |             |                           |





(904) 584-1400 info @ rulonco.com

| PROJECT:                                          | ISSUE DATE:    | DRAWN BY:   | PROJECT NUMB