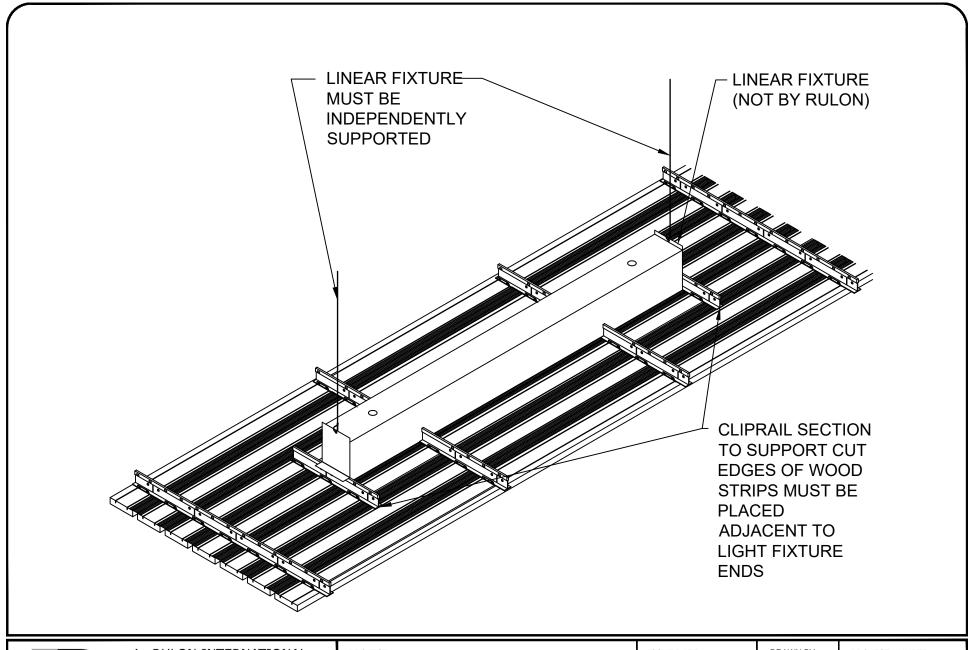

(904) 584-1400 info @ rulonco.com

| PROJECT:                                          | ISSUE DATE:    | DRAWN BY:   | PROJECT NUMBER: |
|---------------------------------------------------|----------------|-------------|-----------------|
| TITLE: Strip Light Fixture Detail -               | REVISION DATE: | CHECKED BY: | DRAWING NUMBER: |
| Strip Light Fixture Detail -<br>Linear Open Style | MAR/14/2019    | TA          | LOCXF009        |