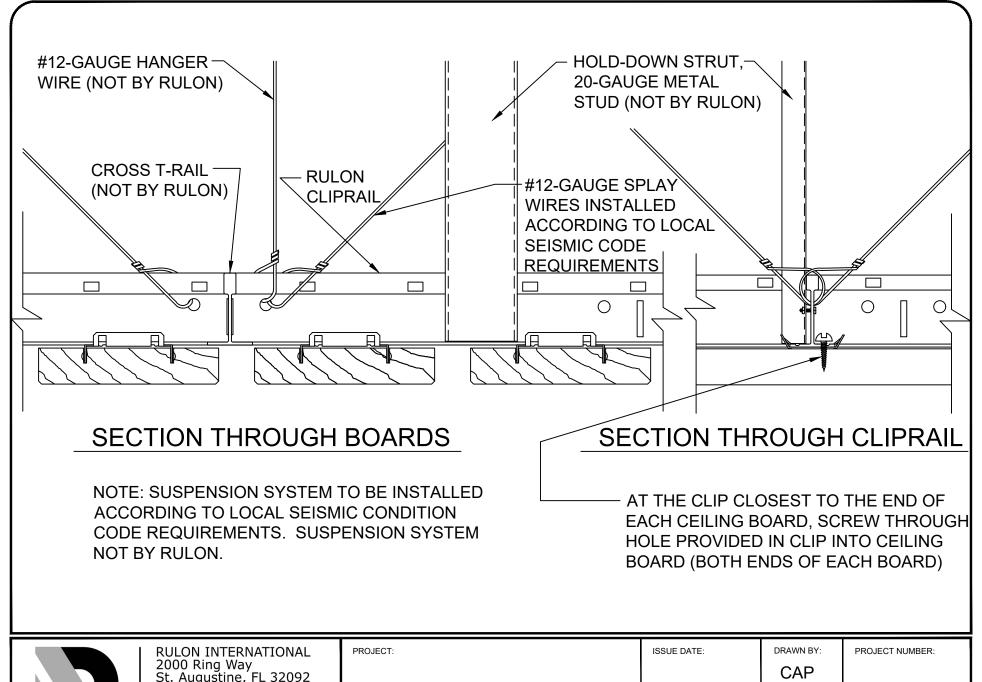

| RULON INTERNATIONAL<br>2000 Ring Way<br>St. Augustine, FL 32092 | PROJECT:                              | ISSUE DATE:                | CAP         | PROJECT NUMBER: |
|-----------------------------------------------------------------|---------------------------------------|----------------------------|-------------|-----------------|
| (904) 584-1400<br>info @ rulonco.com<br>www.rulonco.com         | Seismic Detail -<br>Linear Open Style | REVISION DATE: MAR/14/2019 | CHECKED BY: | DRAWING NUMBER: |