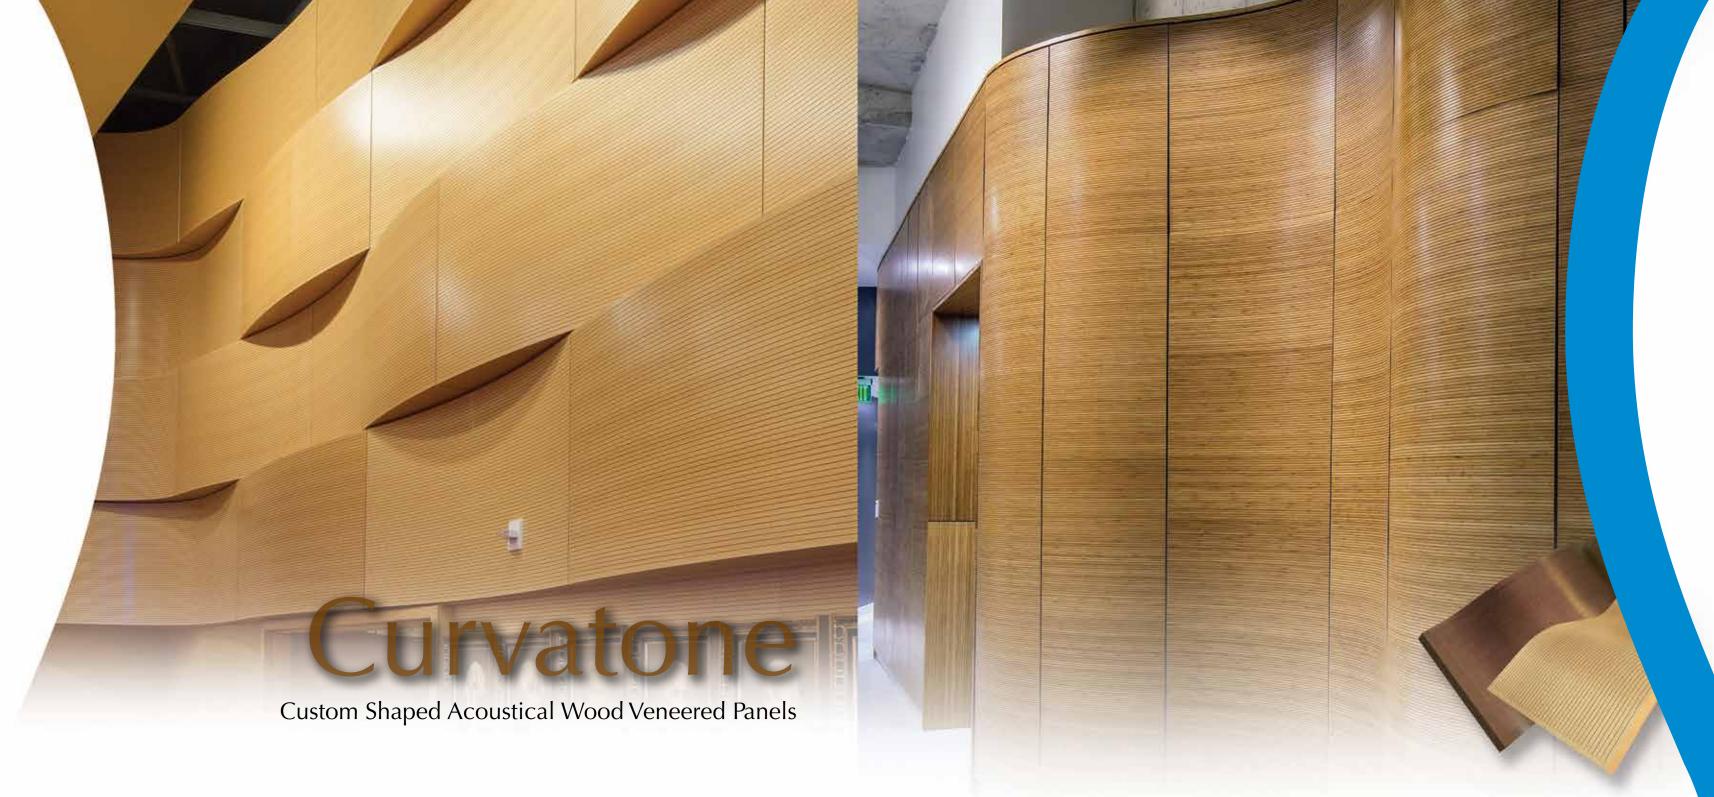

Rulon's Curvalon has been used in many award-winning designs around the world. Achieve your unique design dreams using Rulon's Curvalon custom-shaped wood veneered panels.

What could possibly be better than a beautiful acoustical wood ceiling wall or a curved wood veneered ceiling or wall? How about both features in one product! Rulon would like to introduce Curvatone custom shaped acoustical wood veneered panels.

The ultimate in wood ceiling and wall panels can be found in Curvatone. Curvatone takes the beauty and functionality of Aluratone acoustical panels and the unique custom shapes of Curvalon and combines them into one incredible panel able to achieve multiple roles.

No other product can do what Curvatone can. Acoustical control can be realized while creating an undulating ceiling featuring alternating waves, or a concave or convex design all while keeping acoustics in check. With incredible consistency in wood and color appearance between all panels, Curvatone is the discriminating designers choice when it comes to high-end custom ceilings.

Now you can solve acoustic issues and make a grand design statement with the most advanced curved acoustical wood ceilings and walls, Curvatone!

If a tasteful, timeless wood panel ceiling is what you seek, look no further than Rulon's wood veneered flat panels. Rulon's wood veneered flat panels offer a classy look by combining the natural beauty of real wood with a simple ceiling system.