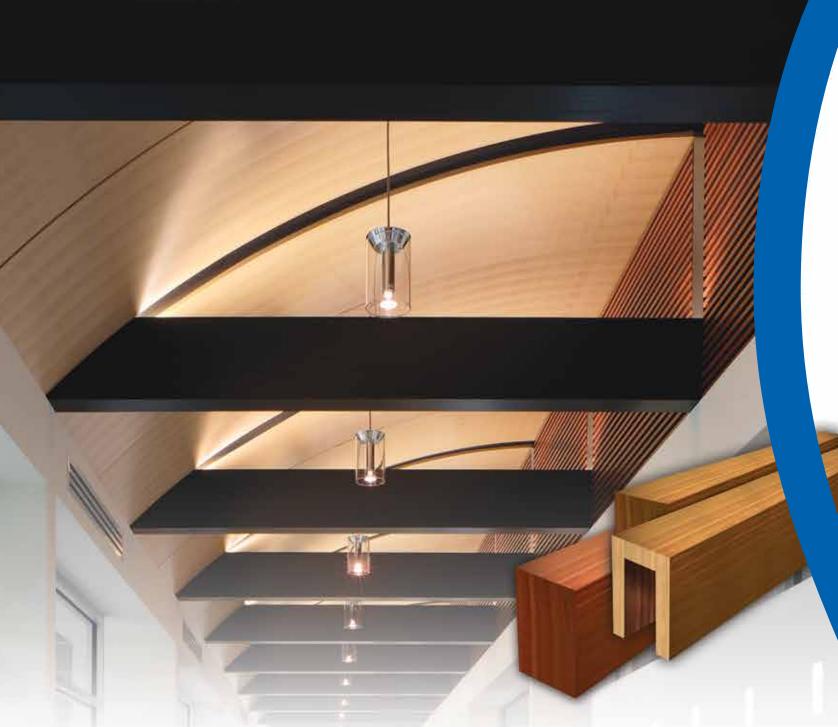

Rulon's wood Accent Beams allow for complex designs without the heavy weight of traditional structural wood beams. Our beams are non-structural, or load-bearing, but allow for interfacing of GE<sup>®</sup> LED lighting, sprinklers, speakers and other ceiling-penetrating items.

The process of including and installing traditional solid wood or field-built beams in a project can be cost prohibitive and also somewhat limiting from a design aspect. Rulon's wood Accent Beams are light-weight and install easily and do not require heavy structural support framing.

A faster install means money saved! Our Accent Beams can be made into flat, vaulted or radius forms varying in depths and thickness. Imagine the design possibilities! Because our beams are veneered, your choice of veneer is offered from a wide selection of wood species. Beams are finished with a natural clear or custom stain of your choice, providing a high-quality, finished look compatible with your design.

Do you have a complex beam design? With Rulon's wood Accent Beams, a designers creativity is limited only by imagination..!

A hurricane, chlorine environment and other corrosive conditions are just a few of the things that tough, beautiful **Endure** Engineered Polymer Canopy Ceiling System has withstood. **Endure** contains no hazardous plastics and conforms to Miami Dade wind test standards.