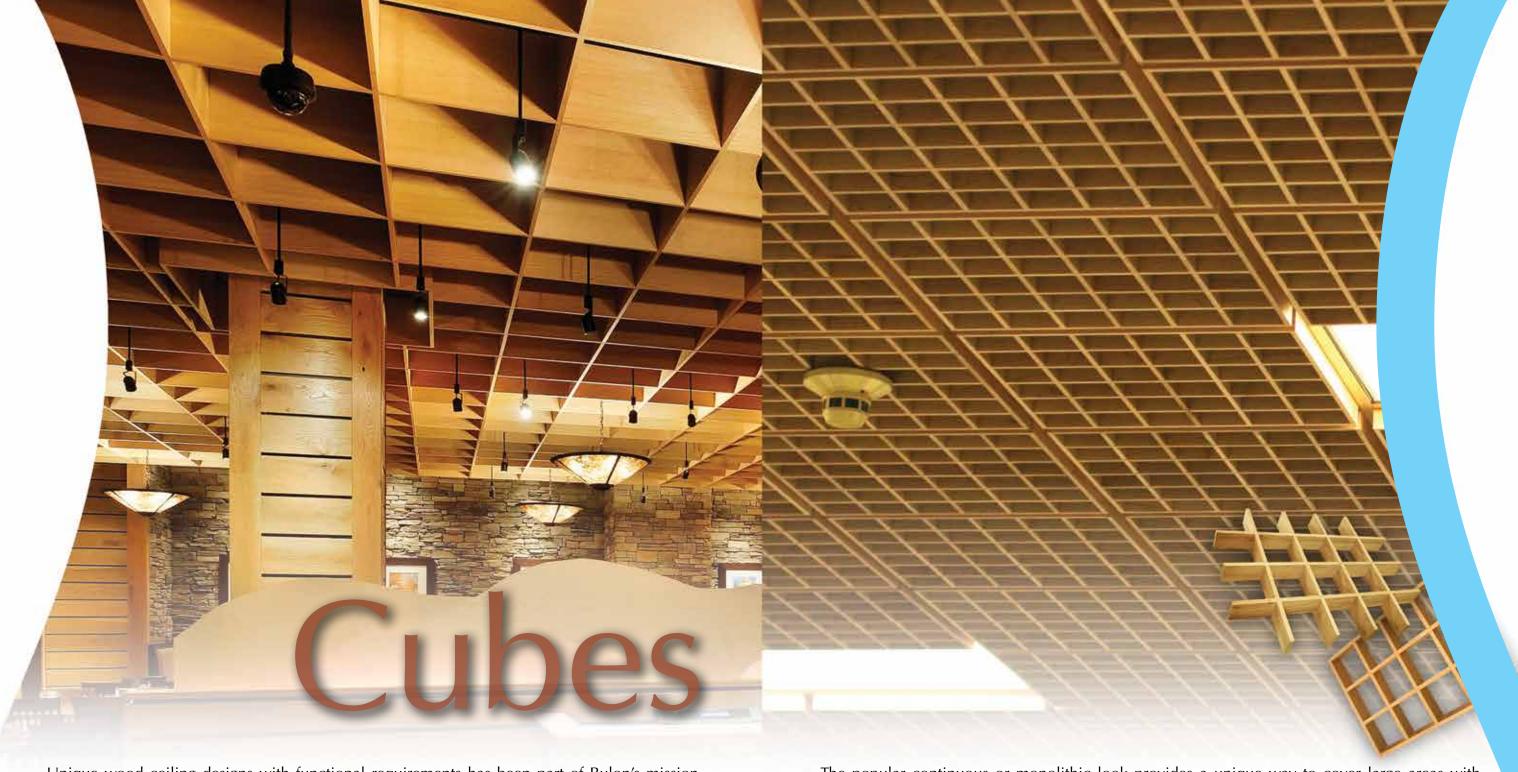

InTEGrilles... another beautiful ceiling solution for your design needs.

Unique wood ceiling designs with functional requirements has been part of Rulon's mission from the beginning 30 years ago. Wood cubes are a ceiling system that is able to cover large areas as a continuous ceiling or as individual panels, all while maintaining a sophisticated look.

Our wood cubes come in varying cell sizes and also in a wide selection of wood species and colors. These functional ceilings allow for excellent air circulation, integration of sound and light infrastructure and fit well with the budget pricing.

Rulon wood cubes have been used as suspended individual panels creating unique floating visual elements.

The popular continuous or monolithic look provides a unique way to cover large areas with individual panels or sections with no visible T-Bar. Just one large continuous unique wood ceiling provides a warm environment while concealing infrastructure above the ceiling system. This ceiling system also allows for easy access to above-the-ceiling structures without any obvious seams or hardware.

Whether individual panels or continuous ceiling is desired, by controlling the size of the cube cell, the wood species, and the color, a designer can create a unique ceiling design for any building ceiling area to fit budgets.