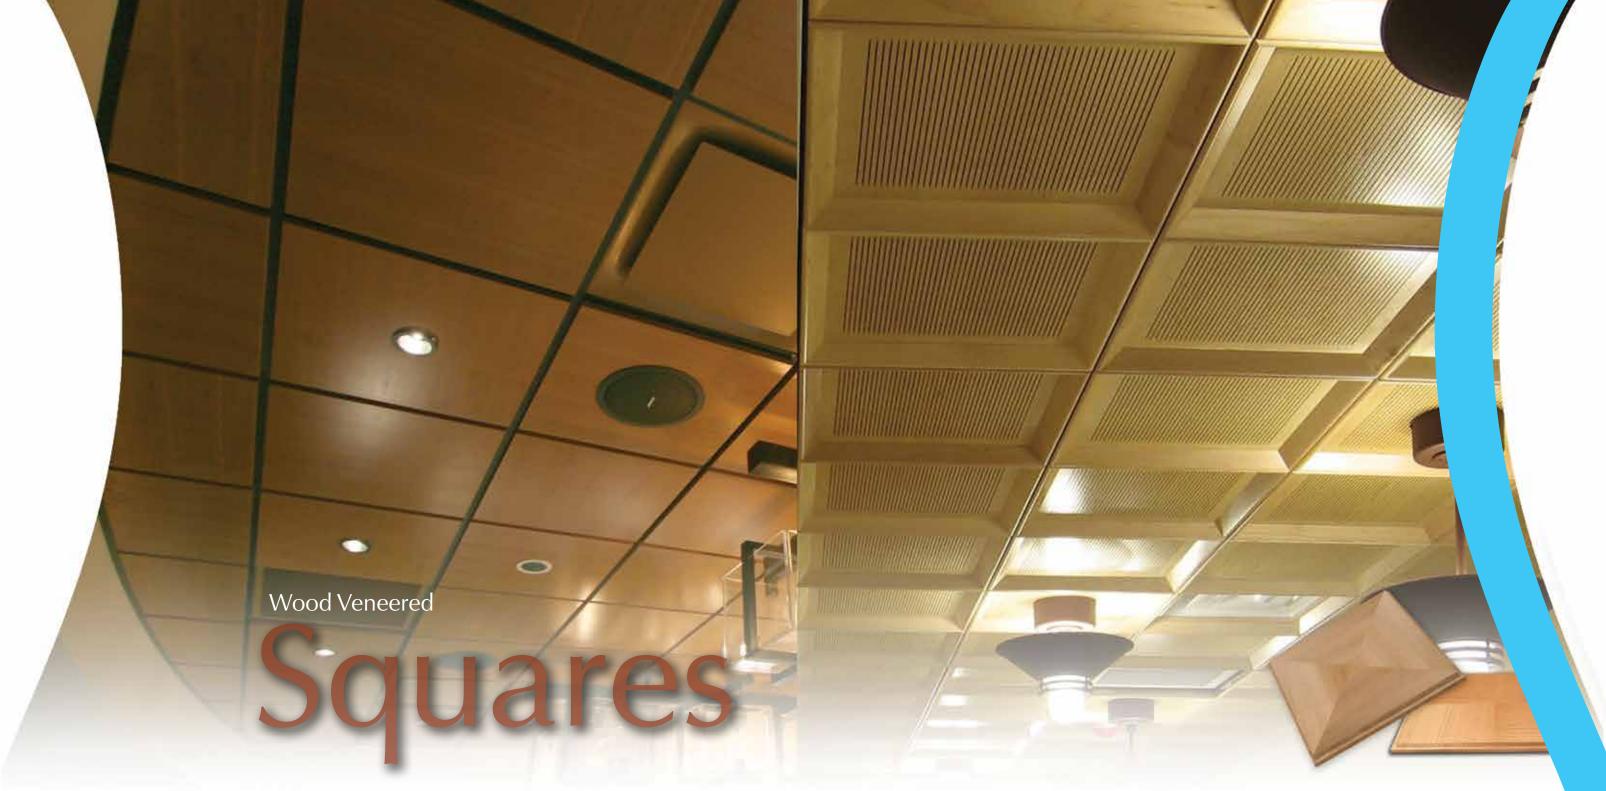

If an elegant yet simple wood ceiling system is desired, Rulon's wood squares are perfect. As a great alternative to the typical gypsum ceiling, consider that Rulon's wood squares work perfectly with existing and new grid system.

Rulon's wood squares are available in the timeless flat veneered square panel style. We also offer squares with recessed or "tegular" edges which allow the panels to extend below the grid system for an added design element. Our side-slot panels actually conceal the grid creating a very interesting wood-only ceiling appearance. Rulon also manufactures the elegant coffered square; a classic and unique look of a coffered ceiling but made as an easy-to-install drop-in ceiling system.

The quality and craftsmanship of our acoustical Squares is extremely high and unmatched. The faces of the panels are available in a variety of patterns. Squares is a classic style ceiling that provides a quick solution for new or existing grid systems. Add a unique veneer from our large selections of wood species veneers along with a standard or custom stains and your Squares ceiling can be a unique and amazing ceiling design.

Whether it's a renovation of an existing building project or new construction, Rulon's Squares are a great choice to give that upscale feel you seek.

All around the world, Aluratone has been providing a beautiful element of sophistication while effectively solving acoustical control issues. Whether it's a world class university, federal courthouse, presidential libraries or one of the many high profile projects around the globe, Aluratone has been recognized as the product of choice.