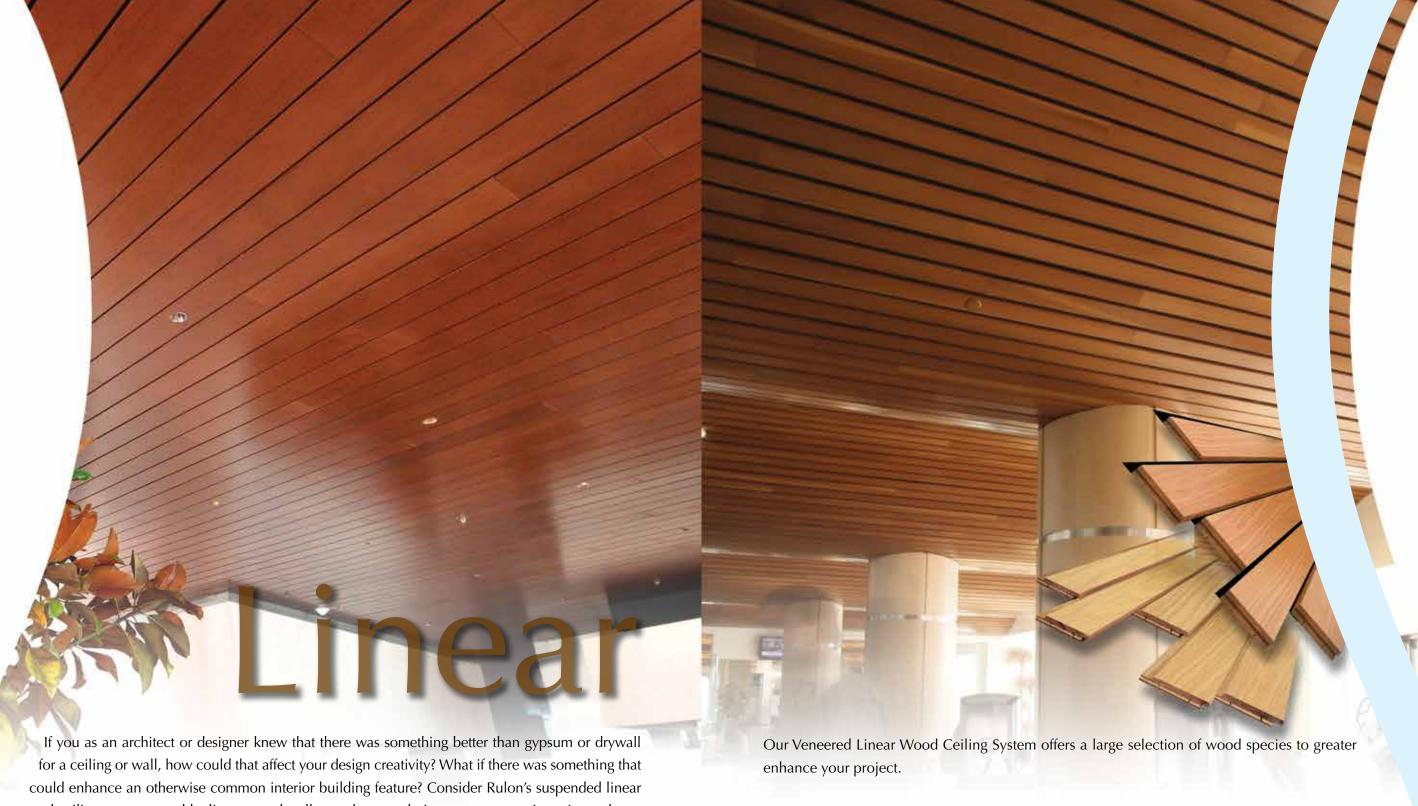

If you as an architect or designer knew that there was something better than gypsum or drywall for a ceiling or wall, how could that affect your design creativity? What if there was something that could enhance an otherwise common interior building feature? Consider Rulon's suspended linear wood ceiling system, or add a linear wood wall to make your design even more unique. Instantly, an interior takes on an upgraded and upscale appearance by simply adding the warmth, feel and look of our easy-to-install, suspended linear wood ceiling system. Many discriminating designers have discovered they can create beautiful, award winning designs with Rulon's linear wood ceiling system.

Rulon offers a variety of linear wood options. Choose a Linear Open Wood Ceiling System with felt spacers for added acoustical control or a Linear Closed Wood Ceiling System for aesthetic effect.

A Panelized Linear Wood System is another unique way to enhance your project.

Our Linear Wood Ceiling Systems are also available in a variety of widths and come standard with a clear finish or a custom stain. If you desire a radiused or serpentine shaped ceiling we will pre-shape the T-Bar at our state-of-the-art manufacturing facility. Our T-Bar comes with factory attached clips. These features translate into substantial time and money savings during installation. FSC® certified products are also available.

The simplicity of a Rulon linear wood ceiling system can dramatically change your ceiling or wall project and can be the final touch to turn your project into an award winner.