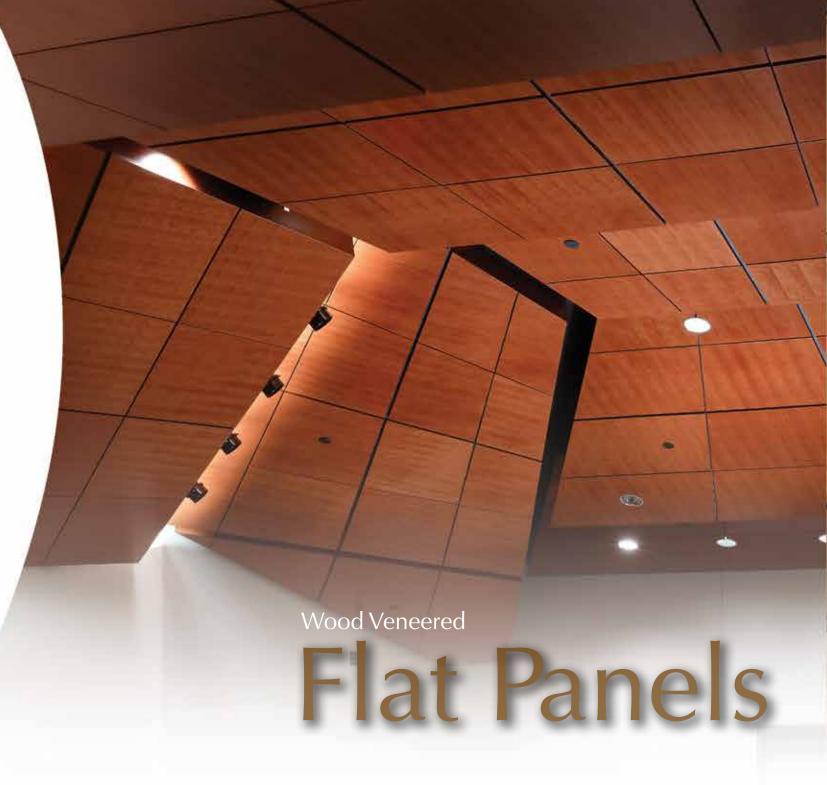

Now you can solve acoustic issues and make a grand design statement with the most advanced curved acoustical wood ceilings and walls, Curvatone!

If a tasteful, timeless wood panel ceiling is what you seek, look no further than Rulon's wood veneered flat panels. Rulon's wood veneered flat panels offer a classy look by combining the natural beauty of real wood with a simple ceiling system.

Using a large variety of domestic and exotic wood veneers, a designer can step out of the design box. Our manufacturing expertise allow us to provide flat panels with perpendicular corners or custom geometric shapes, specified by the designer. The panels can be used with or without edge banding which uses real

wood veneer. All of our panels are supplied with a factory applied clear finish or a custom stain.

Wood veneered flat panels also complement the Curvalon, Aluratone and Curvatone series, providing single source responsibility for all similar veneered panels on a project.

For a classic look that never goes out of style, add Rulon's veneered flat panels to your project and create that extra-ordinary, high-end look!

Do you want to add a beautiful wood beam system to your ceiling design but have concerns over weight, cost and design limitations?