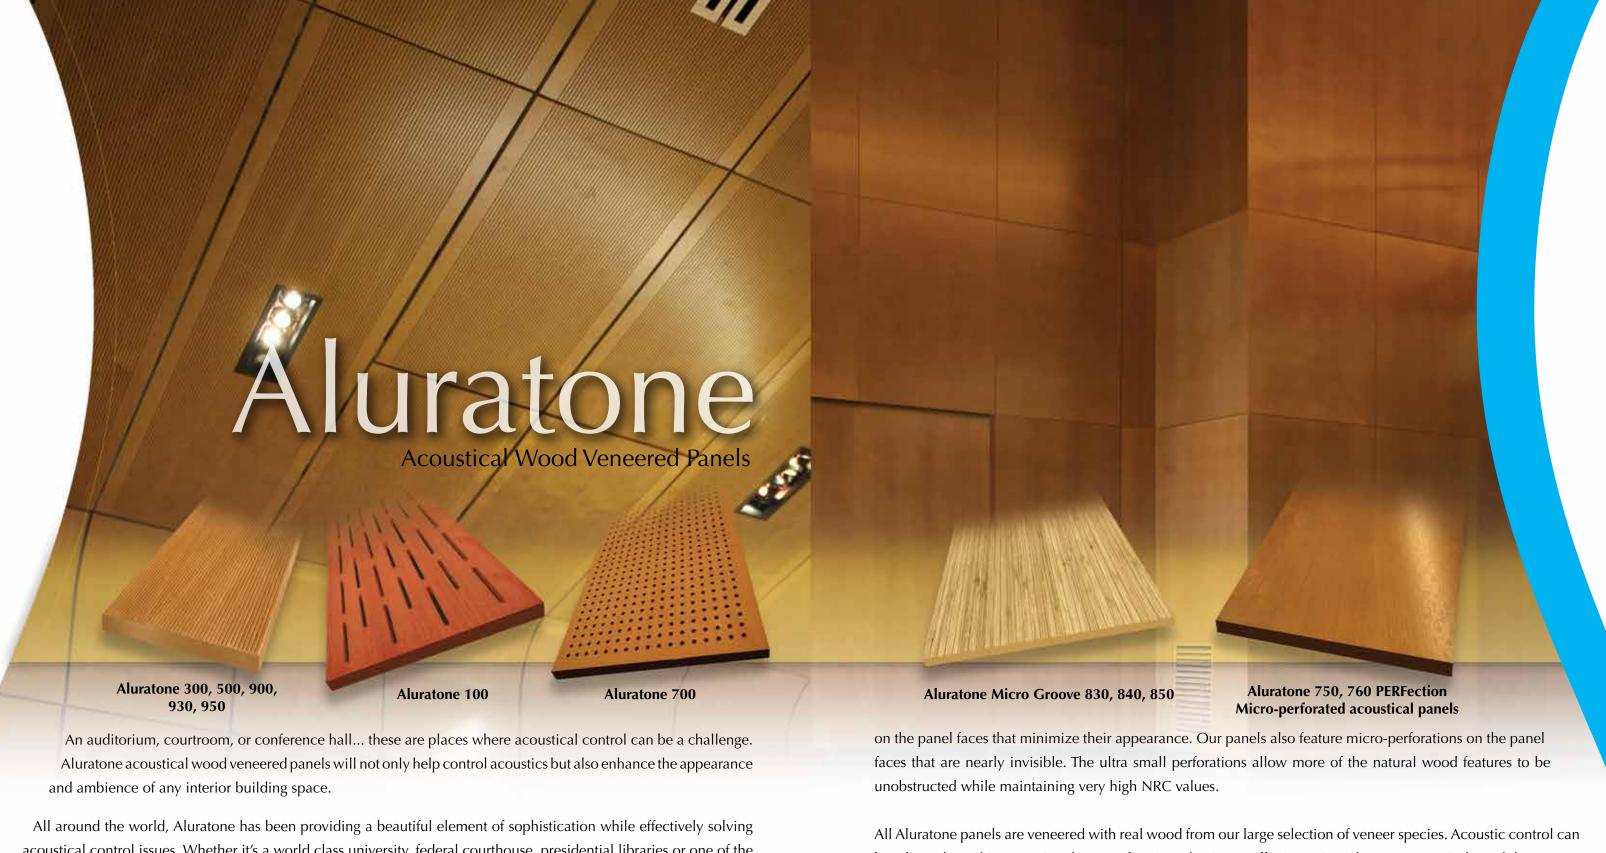

Whether it's a renovation of an existing building project or new construction, Rulon's Squares are a great choice to give that upscale feel you seek.

All around the world, Aluratone has been providing a beautiful element of sophistication while effectively solving acoustical control issues. Whether it's a world class university, federal courthouse, presidential libraries or one of the many high profile projects around the globe, Aluratone has been recognized as the product of choice.

Rulon's family of Aluratone acoustical panels come in many configurations and are designed to meet your specific acoustic and aesthetic needs. The wood veneered panels are available in a variety of grooves, slots, and hole patterns. For the discriminating designer we even offer panels with "Micro Grooves". These are panels with extra small grooves

All Aluratone panels are veneered with real wood from our large selection of veneer species. Acoustic control can be adjusted to achieve varying degrees of noise-reduction coefficient ratios. Aluratone acoustical panels have proven to be a highly effective system at controlling acoustics while providing increased aesthetics.