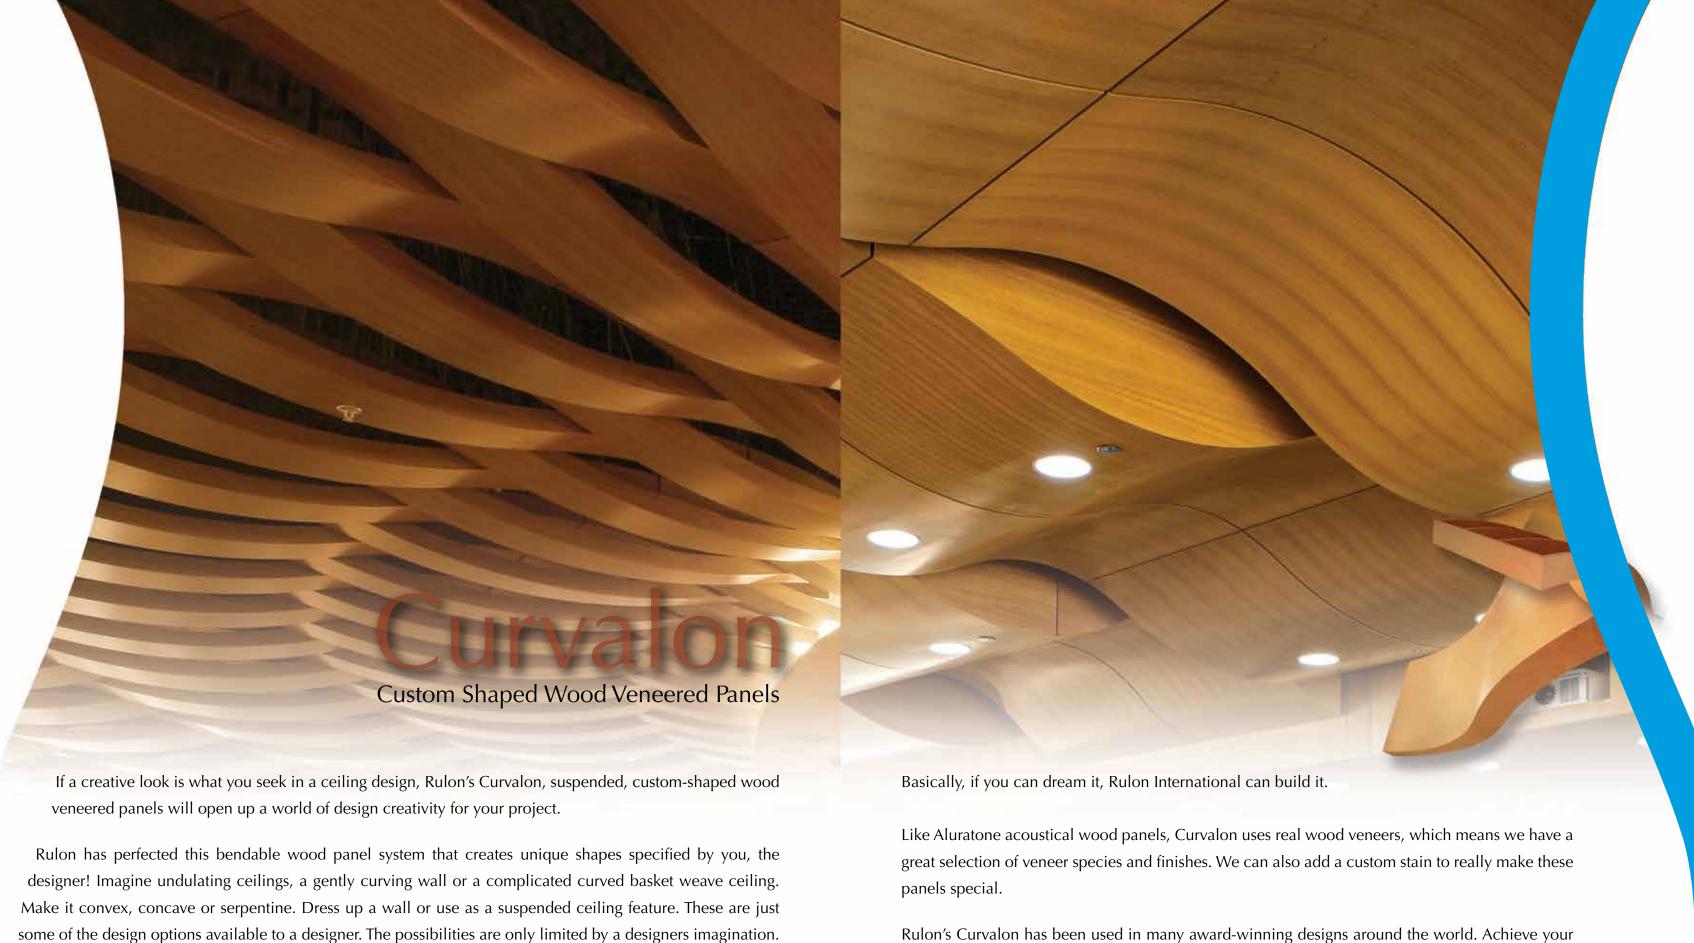

Rulon's Curvalon has been used in many award-winning designs around the world. Achieve your unique design dreams using Rulon's Curvalon custom-shaped wood veneered panels.

What could possibly be better than a beautiful acoustical wood ceiling wall or a curved wood veneered ceiling or wall? How about both features in one product! Rulon would like to introduce Curvatone custom shaped acoustical wood veneered panels.

The ultimate in wood ceiling and wall panels can be found in Curvatone. Curvatone takes the beauty and functionality of Aluratone acoustical panels and the unique custom shapes of Curvalon and combines them into one incredible panel able to achieve multiple roles.

No other product can do what Curvatone can. Acoustical control can be realized while creating an undulating ceiling featuring alternating waves, or a concave or convex design all while keeping acoustics in check. With incredible consistency in wood and color appearance between all panels, Curvatone is the discriminating designers choice when it comes to high-end custom ceilings.

Now you can solve acoustic issues and make a grand design statement with the most advanced curved acoustical wood ceilings and walls, Curvatone!

If a tasteful, timeless wood panel ceiling is what you seek, look no further than Rulon's wood veneered flat panels. Rulon's wood veneered flat panels offer a classy look by combining the natural beauty of real wood with a simple ceiling system.