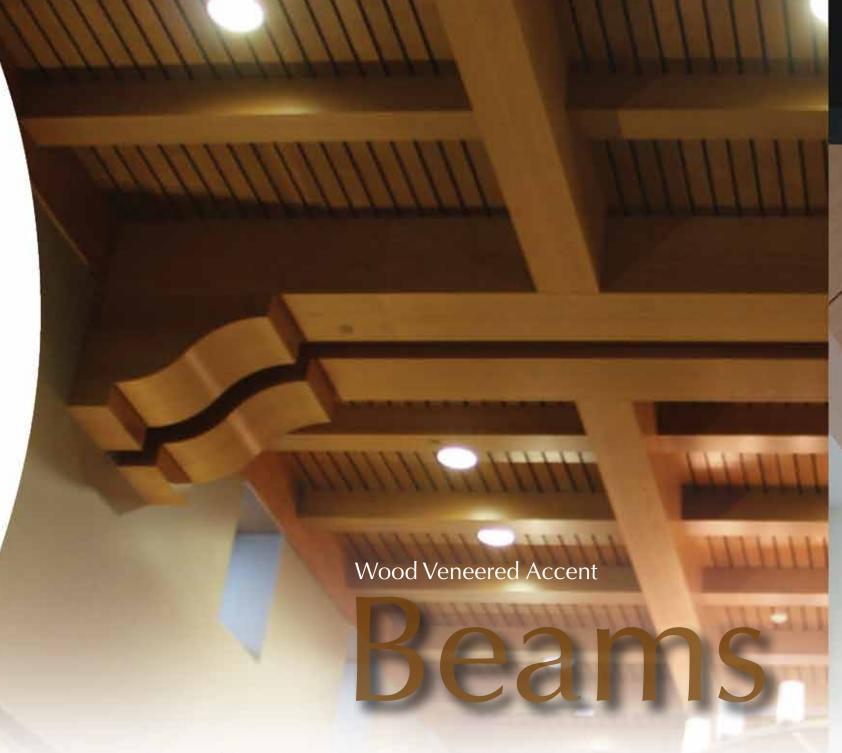

For a classic look that never goes out of style, add Rulon's veneered flat panels to your project and create that extra-ordinary, high-end look!

Do you want to add a beautiful wood beam system to your ceiling design but have concerns over weight, cost and design limitations?

Rulon's wood Accent Beams allow for complex designs without the heavy weight of traditional structural wood beams. Our beams are non-structural, or load-bearing, but allow for interfacing of GE<sup>®</sup> LED lighting, sprinklers, speakers and other ceiling-penetrating items.

The process of including and installing traditional solid wood or field-built beams in a project can be cost prohibitive and also somewhat limiting from a design aspect. Rulon's wood Accent Beams are light-weight and install easily and do not require heavy structural support framing.

A faster install means money saved! Our Accent Beams can be made into flat, vaulted or radius forms varying in depths and thickness. Imagine the design possibilities! Because our beams are veneered, your choice of veneer is offered from a wide selection of wood species. Beams are finished with a natural clear or custom stain of your choice, providing a high-quality, finished look compatible with your design.

Do you have a complex beam design? With Rulon's wood Accent Beams, a designers creativity is limited only by imagination..!

A hurricane, chlorine environment and other corrosive conditions are just a few of the things that tough, beautiful **Endure** Engineered Polymer Canopy Ceiling System has withstood. **Endure** contains no hazardous plastics and conforms to Miami Dade wind test standards.